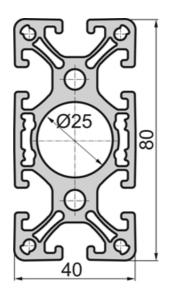

## SP5300N – Profile 40x80 Double Bridge

System: 40 - Slot 8 Dimensions: 40x80 Length (mm): 6000 Material Quality: Double Bridge Profile Type: Open

Rollco Norge AS • Industrigata 6 • 3414 Lierstranda • Norge Tel. +47 32 84 00 34 • info@rollco.no • Org.nr 984 962 983 Every care has been taken to ensure the accuracy of the information in this document, but we take no liability for any errors or omissions. We reserve the right to make changes without prior notice.

## **General Data**

| Designation | lx (cm⁴) | ly (cm⁴) | Wx (cm³)    | Wy (cm³) | A (cm²) |
|-------------|----------|----------|-------------|----------|---------|
| SP5300N     | 73.74    | 19.88    | 18.44       | 9.94     | 12.64   |
|             |          |          |             |          |         |
| Designation |          |          | Mass (kg/m) |          |         |
| SP5300N     |          |          | 3.43        |          |         |