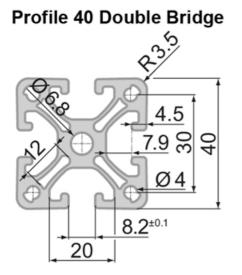

## SP5300N – Profile 40x80 Double Bridge

System: 40 - Slot 8 Dimensions: 40x80 Length (mm): 6000 Material Quality: Double Bridge Profile Type: Open

Rollco Norge AS • Industrigata 6 • 3414 Lierstranda • Norge Tel. +47 32 84 00 34 • info@rollco.no • Org.nr 984 962 983 Every care has been taken to ensure the accuracy of the information in this document, but we take no liability for any errors or omissions. We reserve the right to make changes without prior notice.

## **General Data**

| Designation | lx (cm⁴) | ly (cm⁴) | Wx (cm³)    | Wy (cm³) | A (cm²) |
|-------------|----------|----------|-------------|----------|---------|
| SP5300N     | 73.74    | 19.88    | 18.44       | 9.94     | 12.64   |
|             |          |          |             |          |         |
| Designation |          |          | Mass (kg/m) |          |         |
| SP5300N     |          |          | 3.43        |          |         |