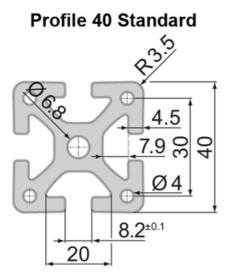

## SP7180N – Profile Closed 40x80 3N

System: 40 - Slot 8 Dimensions: 40x80 Length (mm): 6000 Material Quality: Strong Profile Type: Closed

Rollco Norge AS • Industrigata 6 • 3414 Lierstranda • Norge Tel. +47 32 84 00 34 • info@rollco.no • Org.nr 984 962 983 Every care has been taken to ensure the accuracy of the information in this document, but we take no liability for any errors or omissions. We reserve the right to make changes without prior notice.