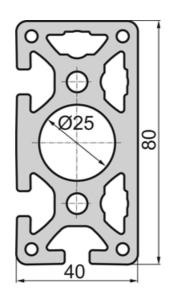

## SP7180N – Profile Closed 40x80 3N

System: 40 - Slot 8 Dimensions: 40x80 Length (mm): 6000 Material Quality: Strong Profile Type: Closed

Rollco Norge AS • Industrigata 6 • 3414 Lierstranda • Norge Tel. +47 32 84 00 34 • info@rollco.no • Org.nr 984 962 983 Every care has been taken to ensure the accuracy of the information in this document, but we take no liability for any errors or omissions. We reserve the right to make changes without prior notice.

## **General Data**

| Designation | lx (cm⁴) | ly (cm⁴) | Wx (cm³)    | Wy (cm³) | A (cm²) |
|-------------|----------|----------|-------------|----------|---------|
| SP7180N     | 102.21   | 28.23    | 25.05       | 13.64    | 17.16   |
|             |          |          |             |          |         |
| Designation |          |          | Mass (kg/m) |          |         |
| SP7180N     |          |          | 4.65        |          |         |