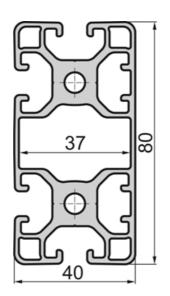

## SP5560N – Profile Closed 40x80 4N 270° Light

System: 40 - Slot 8 Dimensions: 40x80 Length (mm): 6000 Material Quality: Semi/Light Profile Type: Closed

Rollco Norge AS • Industrigata 6 • 3414 Lierstranda • Norge Tel. +47 32 84 00 34 • info@rollco.no • Org.nr 984 962 983 Page 1 of 2 Every care has been taken to ensure the accuracy of the information in this document, but we take no liability for any errors or omissions. We reserve the right to make changes without prior notice.

## **General Data**

| Designation | lx (cm⁴) | ly (cm⁴) | Wx (cm³)    | Wy (cm³) | A (cm²) |
|-------------|----------|----------|-------------|----------|---------|
| SP5560N     | 62.12    | 15.23    | 15.53       | 7.39     | 10.12   |
|             |          |          |             |          |         |
| Designation |          |          | Mass (kg/m) |          |         |
| SP5560N     |          |          | 2.74        |          |         |