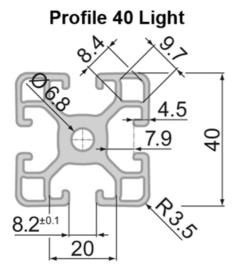

## SP5560N – Profile Closed 40x80 4N 270° Light

System: 40 - Slot 8 Dimensions: 40x80 Length (mm): 6000 Material Quality: Semi/Light Profile Type: Closed

Rollco Norge AS • Industrigata 6 • 3414 Lierstranda • Norge Tel. +47 32 84 00 34 • info@rollco.no • Org.nr 984 962 983 Page 1 of 2 Every care has been taken to ensure the accuracy of the information in this document, but we take no liability for any errors or omissions. We reserve the right to make changes without prior notice.