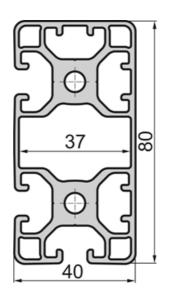

## SP5570N – Profile Closed 40x80 3N 90° Light

System: 40 - Slot 8 Dimensions: 40x80 Length (mm): 6000 Material Quality: Semi/Light Profile Type: Closed

Rollco Norge AS • Industrigata 6 • 3414 Lierstranda • Norge Tel. +47 32 84 00 34 • info@rollco.no • Org.nr 984 962 983 Page 1 of 2 Every care has been taken to ensure the accuracy of the information in this document, but we take no liability for any errors or omissions. We reserve the right to make changes without prior notice.

## **General Data**

| Designation | lx (cm⁴) | ly (cm⁴) | Wx (cm³)    | Wy (cm³) | A (cm²) |
|-------------|----------|----------|-------------|----------|---------|
| SP5570N     | 64.56    | 15.26    | 15.90       | 7.41     | 10.28   |
|             |          |          |             |          |         |
| Designation |          |          | Mass (kg/m) |          |         |
| SP5570N     |          |          | 2.78        |          |         |