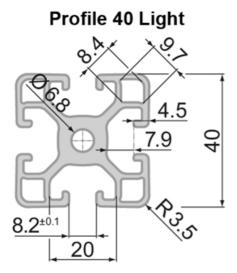

## SP5570N – Profile Closed 40x80 3N 90° Light

System: 40 - Slot 8 Dimensions: 40x80 Length (mm): 6000 Material Quality: Semi/Light Profile Type: Closed

Rollco Norge AS • Industrigata 6 • 3414 Lierstranda • Norge Tel. +47 32 84 00 34 • info@rollco.no • Org.nr 984 962 983 Page 1 of 2 Every care has been taken to ensure the accuracy of the information in this document, but we take no liability for any errors or omissions. We reserve the right to make changes without prior notice.