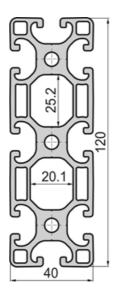

## SP4450N - Profile 40x120 Semi

System: 40 - Slot 8 Dimensions: 40x120 Length (mm): 6000 Material Quality: Semi/Light Profile Type: Open

Rollco Norge AS • Industrigata 6 • 3414 Lierstranda • Norge Tel. +47 32 84 00 34 • info@rollco.no • Org.nr 984 962 983 Every care has been taken to ensure the accuracy of the information in this document, but we take no liability for any errors or omissions. We reserve the right to make changes without prior notice.

## **General Data**

| Designation | lx (cm⁴) | ly (cm⁴) | Wx (cm³)    | Wy (cm³) | A (cm²) |
|-------------|----------|----------|-------------|----------|---------|
| SP4450N     | 222.70   | 26.14    | 37.12       | 13.07    | 16.74   |
|             |          |          |             |          |         |
| Designation |          |          | Mass (kg/m) |          |         |
| SP4450N     |          |          | 4.52        |          |         |