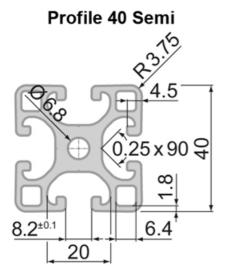

## SP4450N - Profile 40x120 Semi

System: 40 - Slot 8 Dimensions: 40x120 Length (mm): 6000 Material Quality: Semi/Light Profile Type: Open

Rollco Norge AS • Industrigata 6 • 3414 Lierstranda • Norge Tel. +47 32 84 00 34 • info@rollco.no • Org.nr 984 962 983 Every care has been taken to ensure the accuracy of the information in this document, but we take no liability for any errors or omissions. We reserve the right to make changes without prior notice.