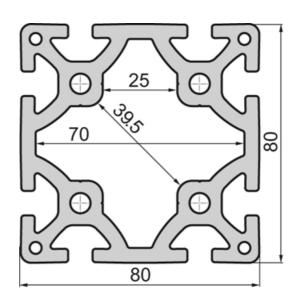

## SP8400N – Profile 80x80

System: 40 - Slot 8 Dimensions: 80x80 Length (mm): 6000 Material Quality: Strong Profile Type: Open

## **General Data**

| Designation | lx (cm⁴) | ly (cm⁴) | Wx (cm³)    | Wy (cm³) | A (cm²) |
|-------------|----------|----------|-------------|----------|---------|
| SP8400N     | 173.08   | 173.08   | 43.27       | 43.27    | 24.51   |
|             |          |          |             |          |         |
| Designation |          |          | Mass (kg/m) |          |         |
| SP8400N     |          |          | 6.64        |          |         |