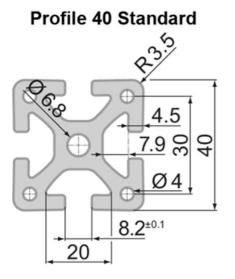

## SP8400N – Profile 80x80

System: 40 - Slot 8 Dimensions: 80x80 Length (mm): 6000 Material Quality: Strong Profile Type: Open

## **General Data**

| Designation | lx (cm⁴) | ly (cm⁴) | Wx (cm³)    | Wy (cm³) | A (cm²) |
|-------------|----------|----------|-------------|----------|---------|
| SP8400N     | 173.08   | 173.08   | 43.27       | 43.27    | 24.51   |
|             |          |          |             |          |         |
| Designation |          |          | Mass (kg/m) |          |         |
| SP8400N     |          |          | 6.64        |          |         |