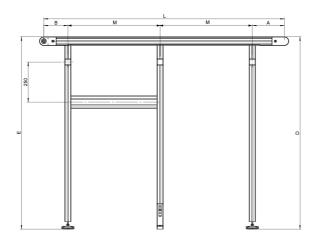

\*Values shown under "General Data" indicates min and max values in mm. according to our standard configurations. For other designs, please contact Rollco.

## **General Data**

| Designation         | А        | В       | D        | E        | L        |
|---------------------|----------|---------|----------|----------|----------|
| Conveyor-stand-TB40 | 130-300  | 130-200 | 366-1200 | 366-1200 | max 6000 |
| Conveyor-stand-TB80 | 210-600  | 210-300 | 446-1200 | 446-1200 | max 6000 |
|                     |          |         |          |          |          |
| Designation         | M        |         |          |          |          |
| Conveyor-stand-TB40 | 160-800  |         |          |          |          |
| Convevor-stand-TB80 | 160-1200 |         |          |          |          |