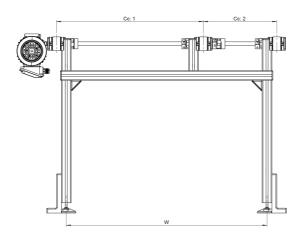

## **Conveyor Stands**

Aluminium profile stand fitted to match Rollco timing belt conveyors. Always 100% compatible with the conveyor. Available with adjustable feet, fixable feet or without feet. Configure your stand together with the timing belt conveyor in our CAD-configurator.