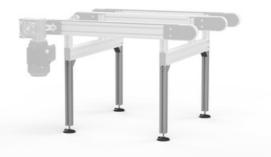

## **Conveyor Stands**

Aluminium profile stand fitted to match Rollco timing belt conveyors. Always 100% compatible with the conveyor. Available with adjustable feet, fixable feet or without feet. Configure your stand together with the timing belt conveyor in our CAD-configurator.