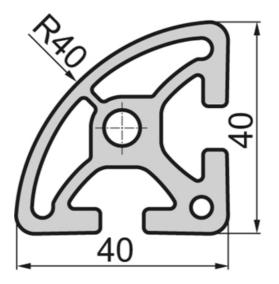

## SP7210N – Closed Profile 40/40 R90

System: 40 - Slot 8 Dimensions: 40x40 Length (mm): 6000 Material Quality: Strong Profile Type: Closed

## **General Data**

| Designation | lx (cm⁴) | ly (cm⁴) | Wx (cm³)    | Wy (cm³) | A (cm²) |
|-------------|----------|----------|-------------|----------|---------|
| SP7210N     | 8.21     | 8.21     | 3.54        | 3.54     | 6.23    |
|             |          |          |             |          |         |
| Designation |          |          | Mass (kg/m) |          |         |
| SP7210N     |          |          | 1.69        |          |         |