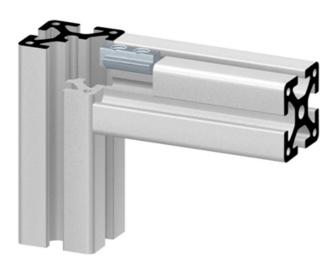

## **Special T-Nut**

Application:

Provides anti-twist security used for heavy loads.

Material: Steel, zinc-plated

**System:** 40 - Slot 8 Type: T-nuts

T-Slot Strength Information in regards to the maximum allowable t-slot load capability F. These values already include a safety factor (S>2) against plastic deformation.