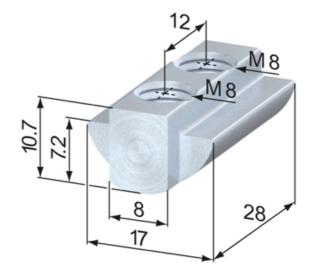

## **Special T-Nut**

Application:

Provides anti-twist security used for heavy loads.

Material: Steel, zinc-plated

**System:** 40 - Slot 8 Type: T-nuts

T-Slot Strength Information in regards to the maximum allowable t-slot load capability F. These values already include a safety factor (S>2) against plastic deformation.

## **General Data**

| Designation | System      | Weight (g) |
|-------------|-------------|------------|
| SV2060V     | 40 - Slot 8 | 21         |