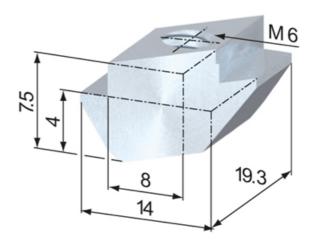

## **Square T-Nuts**

Application:

T-nut for swiveling into the t-slot. Fits into the t-slot at any point.

Material: GDZn (zinc die casting)

System: 40 - Slot 8

Type: T-nuts

T-Slot Strength Information in regards to the maximum allowable t-slot load capability F. These values already include a safety factor (S>2) against plastic deformation.

## **General Data**

| Designation | System      | Thread |
|-------------|-------------|--------|
| SV2179N     | 40 - Slot 8 | M5     |
| SV2180N     | 40 - Slot 8 | M6     |