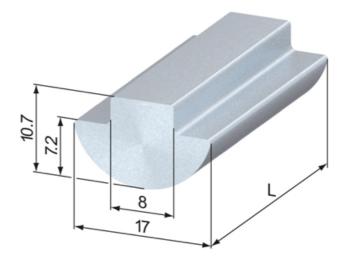

# T-Nut Profile, slide-in

Application:

For manufacturing t-nuts, maximum tapping size M8.

Material: Steel, blank System: 40 - Slot 8

Type: T-nuts

T-Slot Strength Information in regards to the maximum allowable t-slot load capability F. These values already include a safety factor (S>2) against plastic deformation.