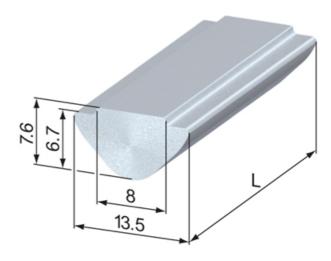

# T-Nut Profile, push-in

Application:

For manufacturing t-nuts, maximum tapping size M8.

System: 40 - Slot 8

Type: T-nuts

## **General Data**

| Designation | System      | Material           | Weight (g) | Length |
|-------------|-------------|--------------------|------------|--------|
| SV2560V     | 40 - Slot 8 | Steel, zinc-plated | 1605       | 3000   |
| SV2575V     | 40 - Slot 8 | Stainless steel    | 1605       | 3000   |