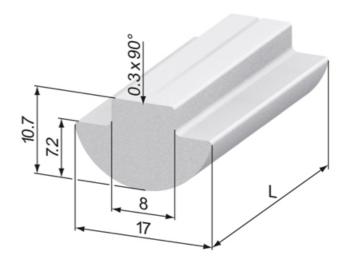

## T-Nut Profile, aluminium, slide-in

Application:

For manufacturing t-nuts, maximum tapping size M8.

Material: Aluminium, natural anodized

System: 40 - Slot 8

Type: T-nuts

T-Slot Strength Information in regards to the maximum allowable t-slot load capability F. These values already include a safety factor (S>2) against plastic deformation.

## **General Data**

| Designation | System      | Weight (g/m) |
|-------------|-------------|--------------|
| SV2570N     | 40 - Slot 8 | 332          |