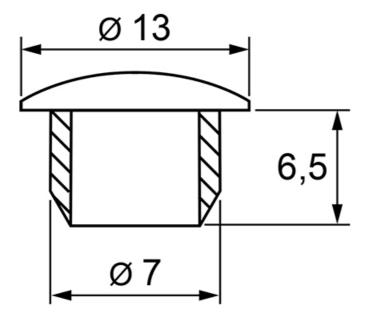

## **General Data**

| Designation | Description     | System      |
|-------------|-----------------|-------------|
| PA1110      | Cap 8 D7, black | 40 - Slot 8 |
| PA1115      | Cap 8 D7, grey  | 40 - Slot 8 |