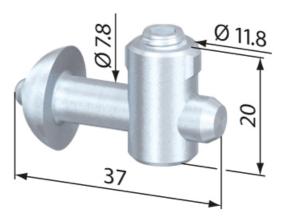

## **Central Fastener 40 S / SV**

## Application:

All-purpose universal fastener. The slide-in anchor is held in position in the profile groove by a spring-loaded ball in the opposing profile t-slot. The SV fasteners have an antitwist feature. The SV ON fastener is to be used with closed profiles.