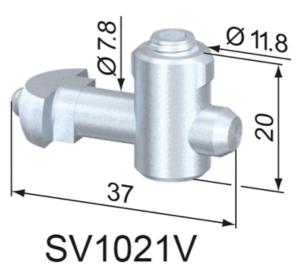

## **General Data**

| Designation | Description            | System      | Material           | Weight (g) |
|-------------|------------------------|-------------|--------------------|------------|
| SV1011V     | Central Fastener 40 EL | 40 - Slot 8 | Steel, zinc-plated | 26         |
| SV1021V     | Central Fastener 40 EQ | 40 - Slot 8 | Steel, zinc-plated | 26         |