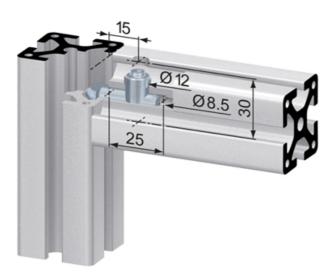

### Assembly:

Bore hole for the barrel housing: Ø 12 mm, 15 mm from profile end, 30 mm deep.

Bore for center hole on end of profile for anchor: Ø 8.5 mm, 25 mm deep.

System: 40 - Slot 8 Type: Fasteners