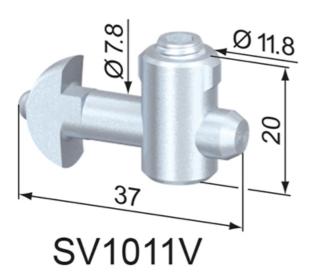

## **General Data**

| Designation | Description            | System      | Material           | Weight (g) |
|-------------|------------------------|-------------|--------------------|------------|
| SV1011V     | Central Fastener 40 EL | 40 - Slot 8 | Steel, zinc-plated | 26         |
| SV1021V     | Central Fastener 40 EQ | 40 - Slot 8 | Steel, zinc-plated | 26         |