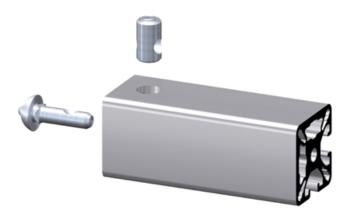

## Application:

All-purpose universal fastener. The slide-in anchor is held in position in the profile groove by a spring-loaded ball in the opposing profile t-slot. The SV fasteners have an antitwist feature.