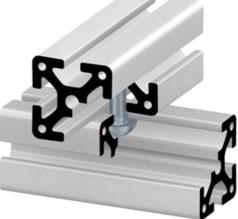

## Central Fastener 40 SL / SVL

## Application:

Special applications. The slide-in anchor, with an anti-twist feature, can be fixed in the profile t-slot at any point. The anchor is held in position by a spring-loaded ball in the opposing profile t-slot. The SVL fastener has an anti-twist feature. Both fasteners can be used for parallel and transverse connections.

## Assembly:

Bore hole for the barrel housing: Ø 12 mm, 20 mm from profile end, 30 mm deep.

Bore for anchor in the profile:  $\emptyset$  8.5 mm, 20 mm from profile end, 25 mm deep.

Material: Steel, zinc-plated System: 40 - Slot 8 Type: Fasteners