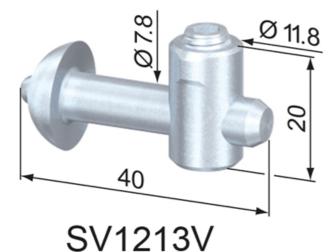

## Assembly:

Bore hole for the barrel housing: Ø 12 mm, 20 mm from profile end, 30 mm deep.

Bore for anchor in the profile:  $\emptyset$  8.5 mm, 20 mm from profile end, 25 mm deep.

Material: Steel, zinc-plated System: 40 - Slot 8 Type: Fasteners

## **General Data**

| Designation | Description             | System      | Weight (g) |
|-------------|-------------------------|-------------|------------|
| SV1221V     | Central Fastener 40 SVL | 40 - Slot 8 | 31         |