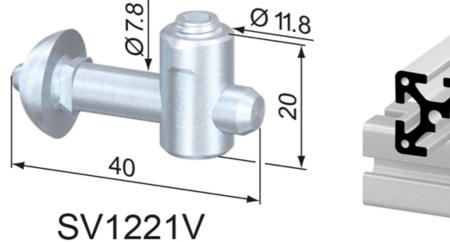

## Assembly:

Bore hole for the barrel housing: Ø 12 mm, 20 mm from profile end, 30 mm deep.

Bore for anchor in the profile:  $\emptyset$  8.5 mm, 20 mm from profile end, 25 mm deep.

Material: Steel, zinc-plated System: 40 - Slot 8 Type: Fasteners

## **General Data**

| Designation | Description             | System      | Weight (g) |
|-------------|-------------------------|-------------|------------|
| SV1221V     | Central Fastener 40 SVL | 40 - Slot 8 | 31         |