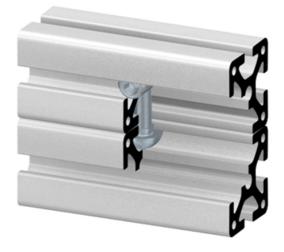

## Application:

Special applications. The slide-in anchor, with an anti-twist feature, can be fixed in the profile t-slot at any point. The anchor is held in position by a spring-loaded ball in the opposing profile t-slot. The SVL fastener has an anti-twist feature. Both fasteners can be used for parallel and transverse connections.

## Assembly:

Bore hole for the barrel housing: Ø 12 mm, 20 mm from profile end, 30 mm deep.

Bore for anchor in the profile:  $\emptyset$  8.5 mm, 20 mm from profile end, 25 mm deep.

Material: Steel, zinc-plated System: 40 - Slot 8 Type: Fasteners