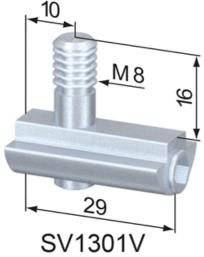

## **General Data**

| Designation | Description             | System      | Weight (g) |
|-------------|-------------------------|-------------|------------|
| SV1301V     | Central Fastener 40 GC  | 40 - Slot 8 | 30.7       |
| SV1311V     | Central Fastener 40 GCV | 40 - Slot 8 | 40.8       |