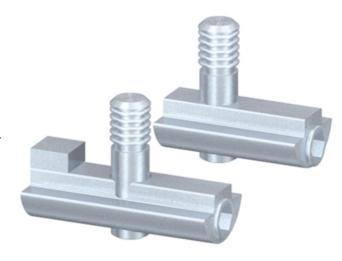

## Application:

All-purpose universal fastener. Uses a slide-in t-nut with locking grub screw. The anchor with M8 thread is screwed into the opposing profile. The Central Fastener 40 GCV includes an anti-twist feature.