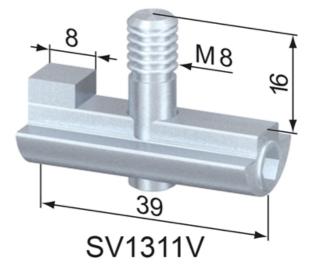

## **General Data**

| Designation | Description             | System      | Weight (g) |
|-------------|-------------------------|-------------|------------|
| SV1301V     | Central Fastener 40 GC  | 40 - Slot 8 | 30.7       |
| SV1311V     | Central Fastener 40 GCV | 40 - Slot 8 | 40.8       |