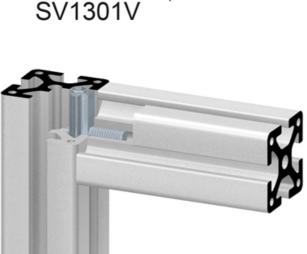

## Application:

All-purpose universal fastener. Uses a slide-in t-nut with locking grub screw. The anchor with M8 thread is screwed into the opposing profile. The Central Fastener 40 GCV includes an anti-twist feature.

## Assembly:

Slide t-nut portion into the t-slot from the end of the profile. Tap center hole of mating profile with an M8 thread and screw in threaded anchor. Twist to orient indented portion of fastener so that it is facing the same direction as the barrel housing.