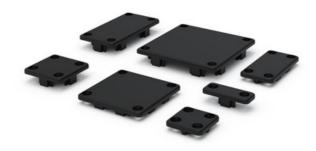

## **Wiring Duct Caps**

Application:

End caps for wiring ducts.

Supply:

2x / 4x sheet metal screw ST 4.2 x 9.5, DIN 7981

System: 40 - Slot 8; 30 - Slot 8

## **General Data**

| Designation | Description              | Weight (g) | Compatible with          |
|-------------|--------------------------|------------|--------------------------|
| SZ0053S     | Wiring Duct Cap 16 x 40  | 3          | System 40 - Slot 8       |
| SZ0050S     | Wiring Duct Cap 40 x 40  | 8          | System 40 - Slot 8       |
| SZ0051S     | Wiring Duct Cap 40 x 80  | 14         | System 40 - Slot 8       |
| SZ0052S     | Wiring Duct Cap 80 x 80  | 30         | System 40 - Slot 8       |
| SZ0055S     | Wiring Duct Cap 80 x 120 | 32         | System 40 - Slot 8       |
| SZ0047S     | Wiring Duct Cap 30 x 30  | -          | Note! System 30 - Slot 8 |
| SZ0048S     | Wiring Duct Cap 30 x 60  | -          | Note! System 30 - Slot 8 |
| SZ0049S     | Wiring Duct Cap 60 x 60  | -          | Note! System 30 - Slot 8 |