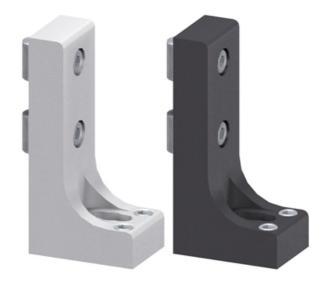

## **Angle Feet Al**

## Application:

For adjusting and fixing machine frames and protection panel support legs to the floor.

## Supply:

1x angle foot

2x t-nut M8/ball-type, slide-in

2x cap head screw M8x25, DIN6912

2x grub screw M 12 x 20

Material: Aluminum, natural or black anodized

System: 40 - Slot 8

Type: Feet

## **General Data**

| Designation | Description   | System      | Material                   | Weight (g) |
|-------------|---------------|-------------|----------------------------|------------|
| SF1201N     | Angle Foot AN | 40 - Slot 8 | Aluminum, natural anodized | 394        |
| SF1201S     | Angle Foot AS | 40 - Slot 8 | Aluminum, black anodized   | 394        |