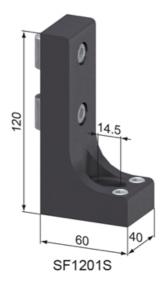

## **General Data**

| Designation | Description   | System      | Material                   | Weight (g) |
|-------------|---------------|-------------|----------------------------|------------|
| SF1201N     | Angle Foot AN | 40 - Slot 8 | Aluminum, natural anodized | 394        |
| SF1201S     | Angle Foot AS | 40 - Slot 8 | Aluminum, black anodized   | 394        |