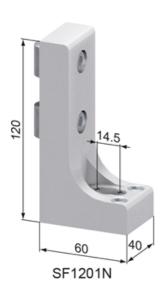

## **General Data**

| Designation | Description   | System      | Material                   | Weight (g) |
|-------------|---------------|-------------|----------------------------|------------|
| SF1201N     | Angle Foot AN | 40 - Slot 8 | Aluminum, natural anodized | 394        |
| SF1201S     | Angle Foot AS | 40 - Slot 8 | Aluminum, black anodized   | 394        |