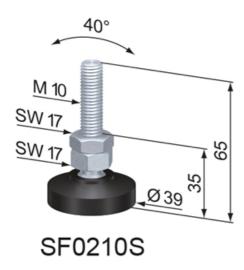

## **General Data**

| Designation | Description                  | Hmin (mm) | Weight (g) |
|-------------|------------------------------|-----------|------------|
| SF0204S     | Adjustable Foot Ø 39 M8/L 41 | 34        | 54         |
| SF0202S     | Adjustable Foot Ø 39 M8/L 65 | 34        | 68         |
| SF0210S     | Adjustable Foot Ø39 M10/L65  | 35        | 75         |