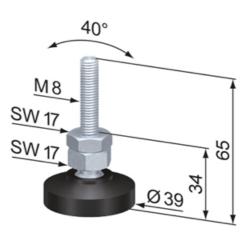

SF0204S

SF0202S

## **General Data**

| Designation | Description                  | Hmin (mm) | Weight (g) |
|-------------|------------------------------|-----------|------------|
| SF0204S     | Adjustable Foot Ø 39 M8/L 41 | 34        | 54         |
| SF0202S     | Adjustable Foot Ø 39 M8/L 65 | 34        | 68         |
| SF0210S     | Adjustable Foot Ø39 M10/L65  | 35        | 75         |