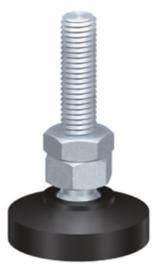

## Adjustable Feet Ø 39

Application:

Height adjustable foot for leveling machines and structures. Any tipping is compensated by a ball and striker pad.

Material: Pad: POM, black. Spindle & Hexagon nut SW 17: Steel, zinc-plated Max. Load (kg): 150 System: 40 - Slot 8; 30 - Slot 6; 20 - Slot 5 Type: Feet