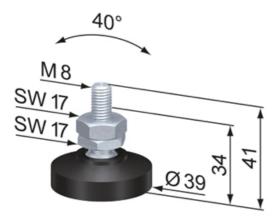

SF0204S

SF0202S

## **General Data**

| Designation | Description                  | Hmin (mm) | Weight (g) |
|-------------|------------------------------|-----------|------------|
| SF0204S     | Adjustable Foot Ø 39 M8/L 41 | 34        | 54         |
| SF0202S     | Adjustable Foot Ø 39 M8/L 65 | 34        | 68         |
| SF0210S     | Adjustable Foot Ø39 M10/L65  | 35        | 75         |