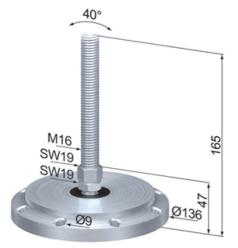

Material: Pad: SVB steel steel, zinc-plated. Striker pad: POM, black. Spindle & Hexagon nut: Steel, zinc-plated Max. Load (kg): 1300 System: 40 - Slot 8; 30 - Slot 6; 20 - Slot 5 Type: Feet

SF0918V

## **General Data**

| Designation | Description                              | Hmin (mm) | Weight (kg) |
|-------------|------------------------------------------|-----------|-------------|
| SF0818V     | Adjustable Foot Ø 136 M16 SVB/L<br>94    | 47        | 2.15        |
| SF0918V     | Adjustable Foot Ø 136 M16 SVB / L<br>165 | 47        | 2.26        |