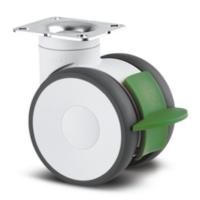

### **Swivel Castors, Plate Fitting**

Housing made of Polyamide, precision ball bearing in swivel head, plate fitting.

Wheel centre made of Polyamide.

Tread made of Polyurethane, precision ball bearing.

Standard: EN 12530

#### **General Data**

| Designation | Description                                        | Colour  | Weight (g) | Swivel Interference (mm) | Load Capacity (kg) |
|-------------|----------------------------------------------------|---------|------------|--------------------------|--------------------|
| PZ1549      | Swivel castor with plate fitting                   | RAL9002 | 804        | 180                      | 100                |
| PZ1550      | Swivel castor with directional lock, plate fitting | RAL9002 | 865        | 216                      | 100                |
| PZ1551      | Swivel castor with total lock, plate fitting       | RAL9002 | 871        | 216                      | 100                |