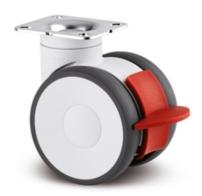

# **Swivel Castors, Plate Fitting**

PZ1551

#### **General Data**

| Designation | Description                                        | Colour  | Weight (g) | Swivel Interference (mm) | Load Capacity (kg) |
|-------------|----------------------------------------------------|---------|------------|--------------------------|--------------------|
| PZ1549      | Swivel castor with plate fitting                   | RAL9002 | 804        | 180                      | 100                |
| PZ1550      | Swivel castor with directional lock, plate fitting | RAL9002 | 865        | 216                      | 100                |
| PZ1551      | Swivel castor with total lock, plate fitting       | RAL9002 | 871        | 216                      | 100                |