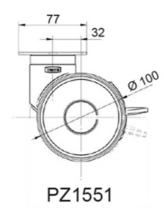

# **Swivel Castors, Plate Fitting**

PZ1551

#### **General Data**

| Designation | Description                                        | Colour  | Weight (g) | Swivel Interference (mm) | Load Capacity (kg) |
|-------------|----------------------------------------------------|---------|------------|--------------------------|--------------------|
| PZ1549      | Swivel castor with plate fitting                   | RAL9002 | 804        | 180                      | 100                |
| PZ1550      | Swivel castor with directional lock, plate fitting | RAL9002 | 865        | 216                      | 100                |
| PZ1551      | Swivel castor with total lock, plate fitting       | RAL9002 | 871        | 216                      | 100                |