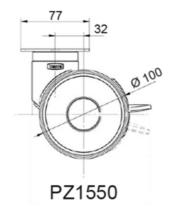

## Plate Fitting

PZ1549

PZ1550

#### **General Data**

| Designation | Description                                        | Colour  | Weight (g) | Swivel Interference (mm) | Load Capacity (kg) |
|-------------|----------------------------------------------------|---------|------------|--------------------------|--------------------|
| PZ1549      | Swivel castor with plate fitting                   | RAL9002 | 804        | 180                      | 100                |
| PZ1550      | Swivel castor with directional lock, plate fitting | RAL9002 | 865        | 216                      | 100                |
| PZ1551      | Swivel castor with total lock, plate fitting       | RAL9002 | 871        | 216                      | 100                |

| Designation | Static Load Capacity (kg) |
|-------------|---------------------------|
| PZ1549      | 200                       |
| PZ1550      | 200                       |
| PZ1551      | 200                       |