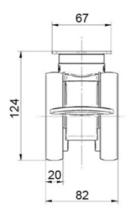

#### **General Data**

| Designation | Description                                        | Colour  | Weight (g) | Swivel Interference (mm) | Load Capacity (kg) |
|-------------|----------------------------------------------------|---------|------------|--------------------------|--------------------|
| PZ1549      | Swivel castor with plate fitting                   | RAL9002 | 804        | 180                      | 100                |
| PZ1550      | Swivel castor with directional lock, plate fitting | RAL9002 | 865        | 216                      | 100                |
| PZ1551      | Swivel castor with total lock, plate fitting       | RAL9002 | 871        | 216                      | 100                |