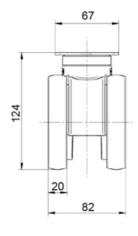

### **Swivel Castors, Plate Fitting**

Housing made of Polyamide, precision ball bearing in swivel head, plate fitting.

Wheel centre made of Polyamide.

Tread made of Polyurethane, precision ball bearing.

Standard: EN 12530

Hardness of tread: Shore A 92

Material: Polyamide

System: 40 - Slot 8; 30 - Slot 6; 20 - Slot 5 Temperature range (°C): -10° to +40°

Type: Castors



## Plate Fitting





PZ1549







PZ1550

# **Swivel Castors, Plate Fitting**







PZ1551





#### **General Data**

| Designation | Description                                        | Colour  | Weight (g) | Swivel Interference (mm) | Load Capacity (kg) |
|-------------|----------------------------------------------------|---------|------------|--------------------------|--------------------|
| PZ1549      | Swivel castor with plate fitting                   | RAL9002 | 804        | 180                      | 100                |
| PZ1550      | Swivel castor with directional lock, plate fitting | RAL9002 | 865        | 216                      | 100                |
| PZ1551      | Swivel castor with total lock, plate fitting       | RAL9002 | 871        | 216                      | 100                |

| Desig