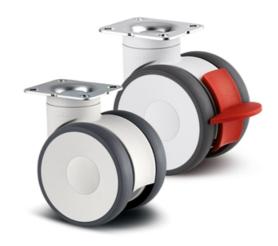

### **Swivel Castors, Plate Fitting**

Housing made of Polyamide, precision ball bearing in swivel head, plate fitting.

Wheel centre made of Polyamide.

Tread made of Polyurethane, precision ball bearing.

Standard: EN 12530

## Plate Fitting

PZ1549

PZ1550

# **Swivel Castors, Plate Fitting**

PZ1551