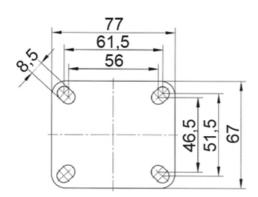

### **Swivel Castors, Plate Fitting**

Housing made of Polyamide, precision ball bearing in swivel head, plate fitting.

Wheel centre made of Polyamide.

Tread made of Polyurethane, precision ball bearing.

Standard: EN 12530

Hardness of tread: Shore A 92

Material: Polyamide

System: 40 - Slot 8; 30 - Slot 6; 20 - Slot 5 Temperature range (°C): -10° to +40°

Type: Castors



## Plate Fitting





PZ1549







PZ1550

# **Swivel Castors, Plate Fitting**







PZ1551





#### **General Data**

| Designation | Description                                        | Colour  | Weight (g) | Swivel Interference (mm) | Load Capacity (kg) |
|-------------|----------------------------------------------------|---------|------------|--------------------------|--------------------|
| PZ1549      | Swivel castor with plate fitting                   | RAL9002 | 804        | 180                      | 100                |
| PZ1550      | Swivel castor with directional lock, plate fitting | RAL9002 | 865        | 216                      | 100                |
| PZ1551      | Swivel castor with total lock, plate fitting       | RAL9002 | 871        | 216                      | 100