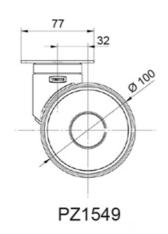

## Plate Fitting

PZ1549

PZ1550

#### **General Data**

| Designation | Description                                        | Colour  | Weight (g) | Swivel Interference (mm) | Load Capacity (kg) |
|-------------|----------------------------------------------------|---------|------------|--------------------------|--------------------|
| PZ1549      | Swivel castor with plate fitting                   | RAL9002 | 804        | 180                      | 100                |
| PZ1550      | Swivel castor with directional lock, plate fitting | RAL9002 | 865        | 216                      | 100                |
| PZ1551      | Swivel castor with total lock, plate fitting       | RAL9002 | 871        | 216                      | 100                |

| Designation | Static Load Capacity (kg) |
|-------------|---------------------------|
| PZ1549      | 200                       |
| PZ1550      | 200                       |
| PZ1551      | 200                       |