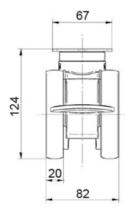

# **Swivel Castors, Plate Fitting**

PZ1551

#### **General Data**

| Designation | Description                                        | Colour  | Weight (g) | Swivel Interference (mm) | Load Capacity (kg) |
|-------------|----------------------------------------------------|---------|------------|--------------------------|--------------------|
| PZ1549      | Swivel castor with plate fitting                   | RAL9002 | 804        | 180                      | 100                |
| PZ1550      | Swivel castor with directional lock, plate fitting | RAL9002 | 865        | 216                      | 100                |
| PZ1551      | Swivel castor with total lock, plate fitting       | RAL9002 | 871        | 216                      | 100                |

| Designation | Static Load Capacity (kg) |
|-------------|---------------------------|
| PZ1549      | 200                       |
| PZ1550      | 200                       |
| PZ1551      | 200                       |