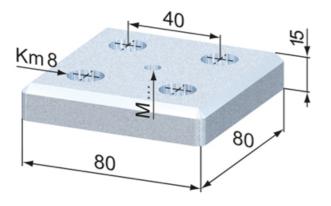

## **General Data**

| Designation | Description             | System      | Weight (g) |
|-------------|-------------------------|-------------|------------|
| SZ0240V     | Foot Plate 80 x 80 M 8  | 40 - Slot 8 | 694        |
| SZ0242V     | Foot Plate 80 x 80 M 10 | 40 - Slot 8 | 694        |
| SZ0220V     | Foot Plate 80 x 80 M 12 | 40 - Slot 8 | 694        |
| SZ0222V     | Foot Plate 80 x 80 M 16 | 40 - Slot 8 | 678        |
| SZ0223V     | Foot Plate 80 x 80 M 20 | 40 - Slot 8 | 652        |