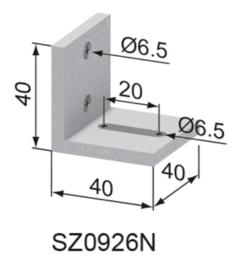

## **General Data**

| Designation | Description               | System      | Weight (g) |
|-------------|---------------------------|-------------|------------|
| SZ0910N     | Fixing Angle 40 x 20 x 15 | 40 - Slot 8 | 9          |
| SZ0912N     | Fixing Angle 40 x 20 x 20 | 40 - Slot 8 | 13         |
| SZ0914N     | Fixing Angle 40 x 20 x 30 | 40 - Slot 8 | 20         |
| SZ0916N     | Fixing Angle 40 x 20 x 40 | 40 - Slot 8 | 27         |
| SZ0920N     | Fixing Angle 40 x 40 x 15 | 40 - Slot 8 | 12         |
| SZ0922N     | Fixing Angle 40 x 40 x 20 | 40 - Slot 8 | 17         |
| SZ0924N     | Fixing Angle 40 x 40 x 30 | 40 - Slot 8 | 27         |
| SZ0926N     | Fixing Angle 40 x 40 x 40 | 40 - Slot 8 | 37         |