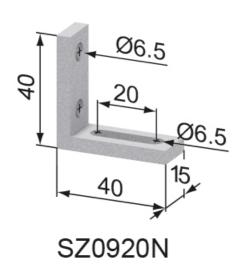

## **General Data**

| Designation | Description               | System      | Weight (g) |
|-------------|---------------------------|-------------|------------|
| SZ0910N     | Fixing Angle 40 x 20 x 15 | 40 - Slot 8 | 9          |
| SZ0912N     | Fixing Angle 40 x 20 x 20 | 40 - Slot 8 | 13         |
| SZ0914N     | Fixing Angle 40 x 20 x 30 | 40 - Slot 8 | 20         |
| SZ0916N     | Fixing Angle 40 x 20 x 40 | 40 - Slot 8 | 27         |
| SZ0920N     | Fixing Angle 40 x 40 x 15 | 40 - Slot 8 | 12         |
| SZ0922N     | Fixing Angle 40 x 40 x 20 | 40 - Slot 8 | 17         |
| SZ0924N     | Fixing Angle 40 x 40 x 30 | 40 - Slot 8 | 27         |
| SZ0926N     | Fixing Angle 40 x 40 x 40 | 40 - Slot 8 | 37         |