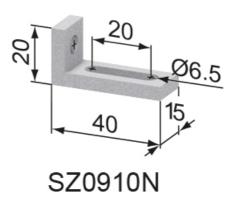

## **General Data**

| Designation | Description               | System      | Weight (g) |
|-------------|---------------------------|-------------|------------|
| SZ0910N     | Fixing Angle 40 x 20 x 15 | 40 - Slot 8 | 9          |
| SZ0912N     | Fixing Angle 40 x 20 x 20 | 40 - Slot 8 | 13         |
| SZ0914N     | Fixing Angle 40 x 20 x 30 | 40 - Slot 8 | 20         |
| SZ0916N     | Fixing Angle 40 x 20 x 40 | 40 - Slot 8 | 27         |
| SZ0920N     | Fixing Angle 40 x 40 x 15 | 40 - Slot 8 | 12         |
| SZ0922N     | Fixing Angle 40 x 40 x 20 | 40 - Slot 8 | 17         |
| SZ0924N     | Fixing Angle 40 x 40 x 30 | 40 - Slot 8 | 27         |
| SZ0926N     | Fixing Angle 40 x 40 x 40 | 40 - Slot 8 | 37         |