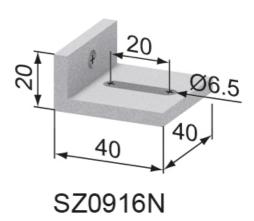

## **General Data**

| Designation | Description               | System      | Weight (g) |
|-------------|---------------------------|-------------|------------|
| SZ0910N     | Fixing Angle 40 x 20 x 15 | 40 - Slot 8 | 9          |
| SZ0912N     | Fixing Angle 40 x 20 x 20 | 40 - Slot 8 | 13         |
| SZ0914N     | Fixing Angle 40 x 20 x 30 | 40 - Slot 8 | 20         |
| SZ0916N     | Fixing Angle 40 x 20 x 40 | 40 - Slot 8 | 27         |
| SZ0920N     | Fixing Angle 40 x 40 x 15 | 40 - Slot 8 | 12         |
| SZ0922N     | Fixing Angle 40 x 40 x 20 | 40 - Slot 8 | 17         |
| SZ0924N     | Fixing Angle 40 x 40 x 30 | 40 - Slot 8 | 27         |
| SZ0926N     | Fixing Angle 40 x 40 x 40 | 40 - Slot 8 | 37         |