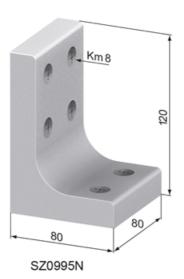

## **General Data**

| Designation | Description            | System      | Weight (g) |
|-------------|------------------------|-------------|------------|
| SZ0980N     | Fixing Angle 60 x 80   | 40 - Slot 8 | 523        |
| SZ0990N     | Fixing Angle 60 x 120  | 40 - Slot 8 | 683        |
| SZ0985N     | Fixing Angle 80 x 80   | 40 - Slot 8 | 610        |
| SZ0995N     | Fixing Angle 80 x 120  | 40 - Slot 8 | 742        |
| SZ0997N     | Fixing Angle 120 x 120 | 40 - Slot 8 | 875        |