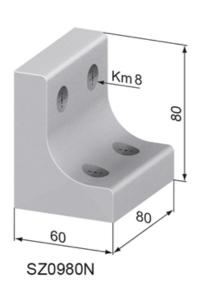

## **General Data**

| Designation | Description            | System      | Weight (g) |
|-------------|------------------------|-------------|------------|
| SZ0980N     | Fixing Angle 60 x 80   | 40 - Slot 8 | 523        |
| SZ0990N     | Fixing Angle 60 x 120  | 40 - Slot 8 | 683        |
| SZ0985N     | Fixing Angle 80 x 80   | 40 - Slot 8 | 610        |
| SZ0995N     | Fixing Angle 80 x 120  | 40 - Slot 8 | 742        |
| SZ0997N     | Fixing Angle 120 x 120 | 40 - Slot 8 | 875        |