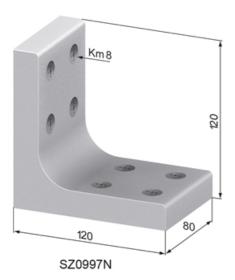

## **General Data**

| Designation | Description            | System      | Weight (g) |
|-------------|------------------------|-------------|------------|
| SZ0980N     | Fixing Angle 60 x 80   | 40 - Slot 8 | 523        |
| SZ0990N     | Fixing Angle 60 x 120  | 40 - Slot 8 | 683        |
| SZ0985N     | Fixing Angle 80 x 80   | 40 - Slot 8 | 610        |
| SZ0995N     | Fixing Angle 80 x 120  | 40 - Slot 8 | 742        |
| SZ0997N     | Fixing Angle 120 x 120 | 40 - Slot 8 | 875        |