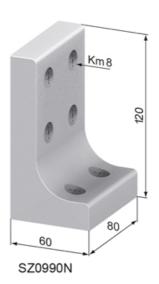

## **General Data**

| Designation | Description            | System      | Weight (g) |
|-------------|------------------------|-------------|------------|
| SZ0980N     | Fixing Angle 60 x 80   | 40 - Slot 8 | 523        |
| SZ0990N     | Fixing Angle 60 x 120  | 40 - Slot 8 | 683        |
| SZ0985N     | Fixing Angle 80 x 80   | 40 - Slot 8 | 610        |
| SZ0995N     | Fixing Angle 80 x 120  | 40 - Slot 8 | 742        |
| SZ0997N     | Fixing Angle 120 x 120 | 40 - Slot 8 | 875        |