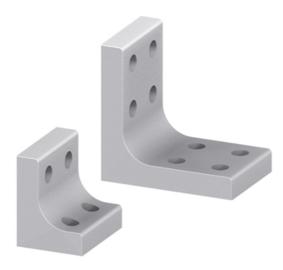

## **Fixing Angles**

Application:

For right-angled fixing and stabilizing of profiles.

Material: Aluminium, natural anodized

System: 40 - Slot 8

Type: Angles Brackets and Corners; Fasteners

## **General Data**

| Designation | Description            | System      | Weight (g) |
|-------------|------------------------|-------------|------------|
| SZ0980N     | Fixing Angle 60 x 80   | 40 - Slot 8 | 523        |
| SZ0990N     | Fixing Angle 60 x 120  | 40 - Slot 8 | 683        |
| SZ0985N     | Fixing Angle 80 x 80   | 40 - Slot 8 | 610        |
| SZ0995N     | Fixing Angle 80 x 120  | 40 - Slot 8 | 742        |
| SZ0997N     | Fixing Angle 120 x 120 | 40 - Slot 8 | 875        |