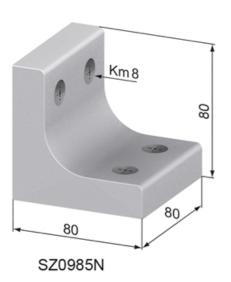

## **General Data**

| Designation | Description            | System      | Weight (g) |
|-------------|------------------------|-------------|------------|
| SZ0980N     | Fixing Angle 60 x 80   | 40 - Slot 8 | 523        |
| SZ0990N     | Fixing Angle 60 x 120  | 40 - Slot 8 | 683        |
| SZ0985N     | Fixing Angle 80 x 80   | 40 - Slot 8 | 610        |
| SZ0995N     | Fixing Angle 80 x 120  | 40 - Slot 8 | 742        |
| SZ0997N     | Fixing Angle 120 x 120 | 40 - Slot 8 | 875        |