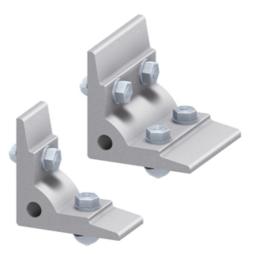

## Fixing Angles 70 x 70

Application:

For right-angled fixing of profiles without the need of machining the profiles. Comes with required fixing set.

Supply:

SZ0941N: 4x anchor screw (M8x32) SZ0940N: 2x anchor screw (M8x32), 2x anti-twist set screw

## **General Data**

| Designation | Description               | System      | Weight (g) |
|-------------|---------------------------|-------------|------------|
| SZ0940N     | Fixing Angle 70 x 70 x 36 | 40 - Slot 8 | 166        |
| SZ0941N     | Fixing Angle 70 x 70 x 76 | 40 - Slot 8 | 344        |