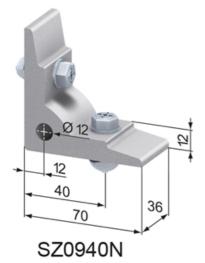

## Fixing Angles 70 x 70

Application:

For right-angled fixing of profiles without the need of machining the profiles. Comes with required fixing set.

Supply:

SZ0941N: 4x anchor screw (M8x32) SZ0940N: 2x anchor screw (M8x32), 2x anti-twist set screw

## **General Data**

| Designation | Description               | System      | Weight (g) |
|-------------|---------------------------|-------------|------------|
| SZ0940N     | Fixing Angle 70 x 70 x 36 | 40 - Slot 8 | 166        |
| SZ0941N     | Fixing Angle 70 x 70 x 76 | 40 - Slot 8 | 344        |