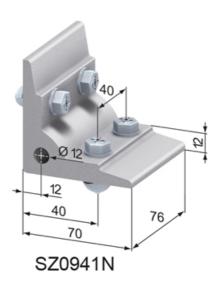

## Fixing Angles 70 x 70

Application:

For right-angled fixing of profiles without the need of machining the profiles. Comes with required fixing set.

Supply:

SZ0941N: 4x anchor screw (M8x32) SZ0940N: 2x anchor screw (M8x32), 2x anti-twist set screw

## **General Data**

| Designation | Description               | System      | Weight (g) |
|-------------|---------------------------|-------------|------------|
| SZ0940N     | Fixing Angle 70 x 70 x 36 | 40 - Slot 8 | 166        |
| SZ0941N     | Fixing Angle 70 x 70 x 76 | 40 - Slot 8 | 344        |