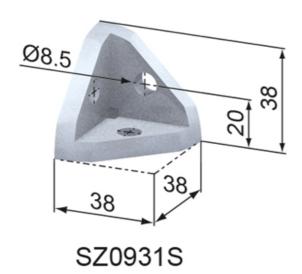

## Supply:

Corner fastener sets contain the corner fastener  $40 \times 40$   $45^{\circ}$ , three button head screws M 8 x 20, ISO 7380, and the appropriate cap.

Material: GDZn (zinc diecasting), natural & PA 6, black

## **General Data**

| Designation | Description                        | System      | Weight (g) |
|-------------|------------------------------------|-------------|------------|
| SZ0931S     | Corner Fastener 40 x 40 45°        | 40 - Slot 8 | 89         |
| SZ0930S     | Corner Fastener Set 40 x 40 45°    | 40 - Slot 8 | 127        |
| SZ0932S     | Corner Fastener Set 40 x 40, round | 40 - Slot 8 | 127        |
| SZ0933S     | Corner Fastener Set 40 x 40, edge  | 40 - Slot 8 | 135        |