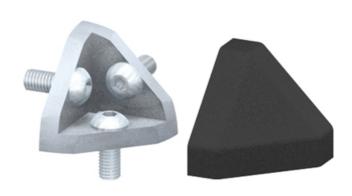

## Supply:

Corner fastener sets contain the corner fastener  $40 \times 40$   $45^{\circ}$ , three button head screws M 8 x 20, ISO 7380, and the appropriate cap.

Material: GDZn (zinc diecasting), natural & PA 6, black

System: 40 - Slot 8

Type: Angles Brackets and Corners; Fasteners

SZ0930S

SZ0933S

## **General Data**

| Designation | Description                        | System      | Weight (g) |
|-------------|------------------------------------|-------------|------------|
| SZ0931S     | Corner Fastener 40 x 40 45°        | 40 - Slot 8 | 89         |
| SZ0930S     | Corner Fastener Set 40 x 40 45°    | 40 - Slot 8 | 127        |
| SZ0932S     | Corner Fastener Set 40 x 40, round | 40 - Slot 8 | 127        |
| SZ0933S     | Corner Fastener Set 40 x 40, edge  | 40 - Slot 8 | 135        |