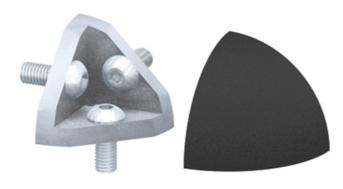

## Supply:

Corner fastener sets contain the corner fastener  $40 \times 40$   $45^{\circ}$ , three button head screws M 8 x 20, ISO 7380, and the appropriate cap.

Material: GDZn (zinc diecasting), natural & PA 6, black

System: 40 - Slot 8

Type: Angles Brackets and Corners; Fasteners

SZ0930S

SZ0933S

## **General Data**

| Designation | Description                        | System      | Weight (g) |
|-------------|------------------------------------|-------------|------------|
| SZ0931S     | Corner Fastener 40 x 40 45°        | 40 - Slot 8 | 89         |
| SZ0930S     | Corner Fastener Set 40 x 40 45°    | 40 - Slot 8 | 127        |
| SZ0932S     | Corner Fastener Set 40 x 40, round | 40 - Slot 8 | 127        |
| SZ0933S     | Corner Fastener Set 40 x 40, edge  | 40 - Slot 8 | 135        |