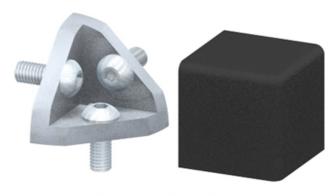

## Supply:

Corner fastener sets contain the corner fastener  $40 \times 40$   $45^{\circ}$ , three button head screws M 8 x 20, ISO 7380, and the appropriate cap.

Material: GDZn (zinc diecasting), natural & PA 6, black

## **General Data**

| Designation | Description                        | System      | Weight (g) |
|-------------|------------------------------------|-------------|------------|
| SZ0931S     | Corner Fastener 40 x 40 45°        | 40 - Slot 8 | 89         |
| SZ0930S     | Corner Fastener Set 40 x 40 45°    | 40 - Slot 8 | 127        |
| SZ0932S     | Corner Fastener Set 40 x 40, round | 40 - Slot 8 | 127        |
| SZ0933S     | Corner Fastener Set 40 x 40, edge  | 40 - Slot 8 | 135        |