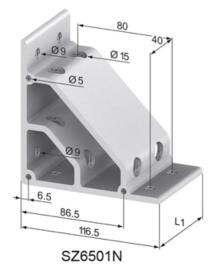

## **General Data**

| Designation | Description           | System      | Number of Fixing Holes | Weight (g) |
|-------------|-----------------------|-------------|------------------------|------------|
| SZ6500N     | Angle 120 x 120 x 40  | 40 - Slot 8 | 4                      | 210        |
| SZ6501N     | Angle 120 x 120 x 80  | 40 - Slot 8 | 8                      | 424        |
| SZ6502N     | Angle 120 x 120 x 120 | 40 - Slot 8 | 12                     | 636        |