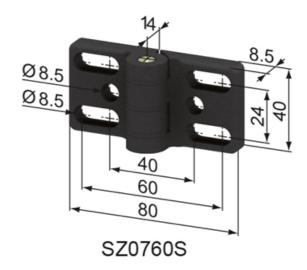

### **General Data**

| Designation | Description                     | System      | Weight (g) |
|-------------|---------------------------------|-------------|------------|
| SZ0760N     | Hinge 40, natural               | 40 - Slot 8 | 83         |
| SZ0760S     | Hinge 40, black                 | 40 - Slot 8 | 84         |
| SZ0761S     | Hinge 40 GDZn, black            | 40 - Slot 8 | 190        |
| SZ0762N     | Hinge 40, with countersink Am 8 | 40 - Slot 8 | 104        |
| SZ0788V     | Fixing Set For Hinges 40        | 40 - Slot 8 | 68         |