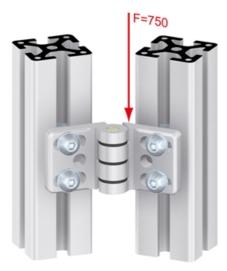

#### Application:

A medium to heavy load hinge for machines and protective guardings.