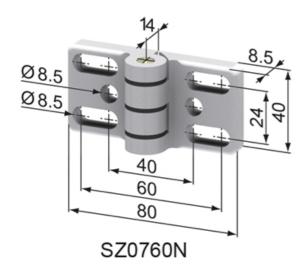

### **General Data**

| Designation | Description                     | System      | Weight (g) |
|-------------|---------------------------------|-------------|------------|
| SZ0760N     | Hinge 40, natural               | 40 - Slot 8 | 83         |
| SZ0760S     | Hinge 40, black                 | 40 - Slot 8 | 84         |
| SZ0761S     | Hinge 40 GDZn, black            | 40 - Slot 8 | 190        |
| SZ0762N     | Hinge 40, with countersink Am 8 | 40 - Slot 8 | 104        |
| SZ0788V     | Fixing Set For Hinges 40        | 40 - Slot 8 | 68         |