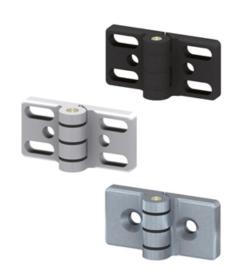

### **General Data**

| Designation | Description                     | System      | Weight (g) |
|-------------|---------------------------------|-------------|------------|
| SZ0760N     | Hinge 40, natural               | 40 - Slot 8 | 83         |
| SZ0760S     | Hinge 40, black                 | 40 - Slot 8 | 84         |
| SZ0761S     | Hinge 40 GDZn, black            | 40 - Slot 8 | 190        |
| SZ0762N     | Hinge 40, with countersink Am 8 | 40 - Slot 8 | 104        |
| SZ0788V     | Fixing Set For Hinges 40        | 40 - Slot 8 | 68         |