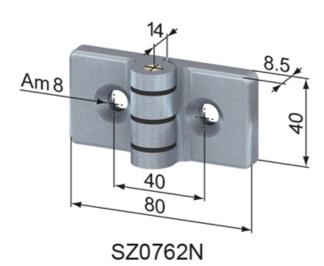

### **General Data**

| Designation | Description                     | System      | Weight (g) |
|-------------|---------------------------------|-------------|------------|
| SZ0760N     | Hinge 40, natural               | 40 - Slot 8 | 83         |
| SZ0760S     | Hinge 40, black                 | 40 - Slot 8 | 84         |
| SZ0761S     | Hinge 40 GDZn, black            | 40 - Slot 8 | 190        |
| SZ0762N     | Hinge 40, with countersink Am 8 | 40 - Slot 8 | 104        |
| SZ0788V     | Fixing Set For Hinges 40        | 40 - Slot 8 | 68         |