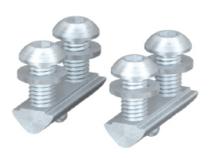

#### SZ0788V includes:

2x special t-nut 2x M8/spring-loaded ball

4x button head screw M8x18

4x washer Ø8 mm

Material: Aluminium, natural anodized, black anodized or

GDZn (zinc die casting), black

System: 40 - Slot 8 Type: Hinges

SZ0788V