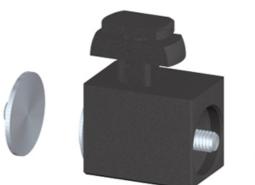

## **Magnetic Catch Plates**

Application:

Suitable for swing doors and windows. Steel stop plate is secured by using an industrial adhesive. Suitable for a panel thickness of max 8 mm. Adhesive force: 5 N

## **General Data**

| Designation | Description               | System      | Weight (g) |
|-------------|---------------------------|-------------|------------|
| SZ1551S     | Magnetic Catch Plate 2 mm | 40 - Slot 8 | 20         |
| SZ1552S     | Magnetic Catch Plate 4 mm | 40 - Slot 8 | 20         |
| SZ1550S     | Magnetic Catch Plate 6 mm | 40 - Slot 8 | 20         |
| SZ1553S     | Magnetic Catch Plate 8 mm | 40 - Slot 8 | 20         |