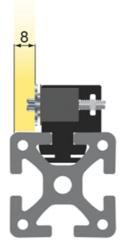

## **Magnetic Catch Plates**

Application:

Suitable for swing doors and windows. Steel stop plate is secured by using an industrial adhesive. Suitable for a panel thickness of max 8 mm. Adhesive force: 5 N