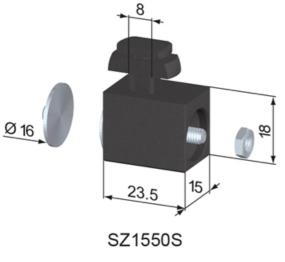

## **General Data**

| Designation | Description               | System      | Weight (g) |
|-------------|---------------------------|-------------|------------|
| SZ1551S     | Magnetic Catch Plate 2 mm | 40 - Slot 8 | 20         |
| SZ1552S     | Magnetic Catch Plate 4 mm | 40 - Slot 8 | 20         |
| SZ1550S     | Magnetic Catch Plate 6 mm | 40 - Slot 8 | 20         |
| SZ1553S     | Magnetic Catch Plate 8 mm | 40 - Slot 8 | 20         |