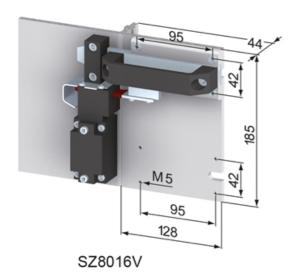

## **Protection Wall Locking Mechanisms**

Application:

For locking protection wall doors.

Supply:

Complete with fixing set.

Material: Aluminium, natural anodized, SZ8016V switch:

Euchner NZ1VZ-538E-MC1233

**System:** 40 - Slot 8 **Type:** Protection wall locks

## **General Data**

| Designation | Description                                      | System      | Weight (kg) |
|-------------|--------------------------------------------------|-------------|-------------|
| SZ8016V     | Protection Wall Locking Mechanism                | 40 - Slot 8 | 1.926       |
| SZ8017V     | Protection Wall Locking Mechanism w/ Transponder | 40 - Slot 8 | 1.926       |