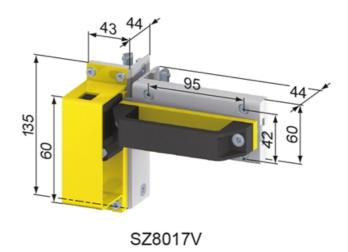

## **General Data**

| Designation | Description                                      | System      | Weight (kg) |
|-------------|--------------------------------------------------|-------------|-------------|
| SZ8016V     | Protection Wall Locking Mechanism                | 40 - Slot 8 | 1.926       |
| SZ8017V     | Protection Wall Locking Mechanism w/ Transponder | 40 - Slot 8 | 1.926       |