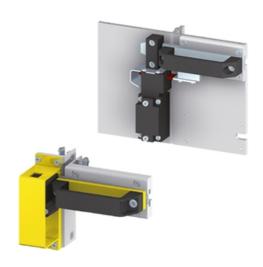

## **Protection Wall Locking Mechanisms**

Application:

For locking protection wall doors.

Supply:

Complete with fixing set.

Material: Aluminium, natural anodized, SZ8016V switch:

Euchner NZ1VZ-538E-MC1233

**System:** 40 - Slot 8 **Type:** Protection wall locks

## **General Data**

| Designation | Description                                      | System      | Weight (kg) |
|-------------|--------------------------------------------------|-------------|-------------|
| SZ8016V     | Protection Wall Locking Mechanism                | 40 - Slot 8 | 1.926       |
| SZ8017V     | Protection Wall Locking Mechanism w/ Transponder | 40 - Slot 8 | 1.926       |