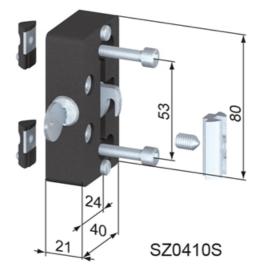

## **General Data**

| Designation | Description        | System      | Weight (g) |
|-------------|--------------------|-------------|------------|
| SZ0411S     | Door Lock          | 40 - Slot 8 | 217        |
| SZ0410S     | Cylinder Door Lock | 40 - Slot 8 | 154        |