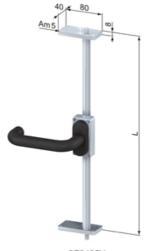

## **Door Latches**

System: 40 - Slot 8 Type: Door Latches & Interlocks

SZ0422V

SZ0424V

SZ0423V

## **General Data**

| Designation | Description               | System      |
|-------------|---------------------------|-------------|
| SZ0420V     | Catch Plate, door latch   | 40 - Slot 8 |
| SZ0422V     | Door Latch 40 x 40, right | 40 - Slot 8 |
| SZ0423V     | Door Latch 40 x 40, left  | 40 - Slot 8 |
| SZ0424V     | Door Latch 40 x 80, right | 40 - Slot 8 |
| SZ0425V     | Door Latch 40 x 80, left  | 40 - Slot 8 |