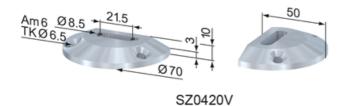

## **General Data**

| Designation | Description               | System      |
|-------------|---------------------------|-------------|
| SZ0420V     | Catch Plate, door latch   | 40 - Slot 8 |
| SZ0422V     | Door Latch 40 x 40, right | 40 - Slot 8 |
| SZ0423V     | Door Latch 40 x 40, left  | 40 - Slot 8 |
| SZ0424V     | Door Latch 40 x 80, right | 40 - Slot 8 |
| SZ0425V     | Door Latch 40 x 80, left  | 40 - Slot 8 |