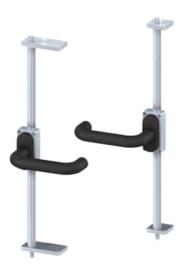

## **Door Latches**

System: 40 - Slot 8 Type: Door Latches & Interlocks

SZ0422V

SZ0424V

SZ0423V

## **General Data**

| Designation | Description               | System      |
|-------------|---------------------------|-------------|
| SZ0420V     | Catch Plate, door latch   | 40 - Slot 8 |
| SZ0422V     | Door Latch 40 x 40, right | 40 - Slot 8 |
| SZ0423V     | Door Latch 40 x 40, left  | 40 - Slot 8 |
| SZ0424V     | Door Latch 40 x 80, right | 40 - Slot 8 |
| SZ0425V     | Door Latch 40 x 80, left  | 40 - Slot 8 |