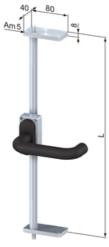

## **Door Latches**

System: 40 - Slot 8 Type: Door Latches & Interlocks

SZ0422V

SZ0424V

SZ0423V

## **General Data**

| Designation | Description               | System      |
|-------------|---------------------------|-------------|
| SZ0420V     | Catch Plate, door latch   | 40 - Slot 8 |
| SZ0422V     | Door Latch 40 x 40, right | 40 - Slot 8 |
| SZ0423V     | Door Latch 40 x 40, left  | 40 - Slot 8 |
| SZ0424V     | Door Latch 40 x 80, right | 40 - Slot 8 |
| SZ0425V     | Door Latch 40 x 80, left  | 40 - Slot 8 |