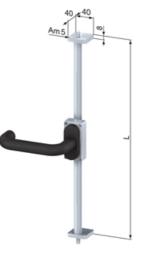

## **Door Latches**

System: 40 - Slot 8 Type: Door Latches & Interlocks

SZ0422V

SZ0424V

SZ0423V

## **General Data**

| Designation | Description               | System      |
|-------------|---------------------------|-------------|
| SZ0420V     | Catch Plate, door latch   | 40 - Slot 8 |
| SZ0422V     | Door Latch 40 x 40, right | 40 - Slot 8 |
| SZ0423V     | Door Latch 40 x 40, left  | 40 - Slot 8 |
| SZ0424V     | Door Latch 40 x 80, right | 40 - Slot 8 |
| SZ0425V     | Door Latch 40 x 80, left  | 40 - Slot 8 |