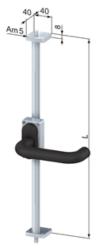

## **Door Latches**

System: 40 - Slot 8 Type: Door Latches & Interlocks

SZ0422V

SZ0424V

SZ0423V

## **General Data**

| Designation | Description               | System      |
|-------------|---------------------------|-------------|
| SZ0420V     | Catch Plate, door latch   | 40 - Slot 8 |
| SZ0422V     | Door Latch 40 x 40, right | 40 - Slot 8 |
| SZ0423V     | Door Latch 40 x 40, left  | 40 - Slot 8 |
| SZ0424V     | Door Latch 40 x 80, right | 40 - Slot 8 |
| SZ0425V     | Door Latch 40 x 80, left  | 40 - Slot 8 |