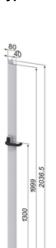

profile: steel, zinc-plated, Handle: PA, black

System: 40 - Slot 8

Type: Door Latches & Interlocks

SZ8019V

## **General Data**

| Designation | Description                             | System      |
|-------------|-----------------------------------------|-------------|
| SZ8019V     | Protection Wall Latch, for double doors | 40 - Slot 8 |
| SZ8020V     | Protection Wall Latch, for single doors | 40 - Slot 8 |
| SZ0450V     | Set Of Shoot Bolts                      | 40 - Slot 8 |