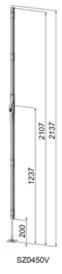

## **General Data**

| Designation | Description                             | System      |
|-------------|-----------------------------------------|-------------|
| SZ8019V     | Protection Wall Latch, for double doors | 40 - Slot 8 |
| SZ8020V     | Protection Wall Latch, for single doors | 40 - Slot 8 |
| SZ0450V     | Set Of Shoot Bolts                      | 40 - Slot 8 |