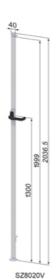

## **General Data**

| Designation | Description                             | System      |
|-------------|-----------------------------------------|-------------|
| SZ8019V     | Protection Wall Latch, for double doors | 40 - Slot 8 |
| SZ8020V     | Protection Wall Latch, for single doors | 40 - Slot 8 |
| SZ0450V     | Set Of Shoot Bolts                      | 40 - Slot 8 |