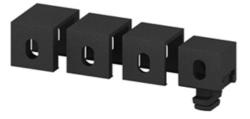

#### Acc.:

SZ1510S fixing block 40 Vario is a complete set. It includes four different sized, removable caps to accommodate panels with 2-8 mm thickness.

Material: PA, black System: 40 - Slot 8 Type: Fixing Blocks/Fastening Elements