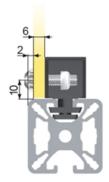

### **Fixing Blocks**

Application:

To mount panels to profiles with a t-slot width of 8mm. An M6 screw is required for installation. SZ1512S for 2 mm panels. SZ1514S for 4 mm panels. SZ1516S for 6 mm panels. SZ1518S for 8 mm panels. SZ1510S facilitate the entire 2-8 mm range of panels.

#### **General Data**

| Designation | Description           | System      | Weight (g) | Compatible with |
|-------------|-----------------------|-------------|------------|-----------------|
| SZ1510S     | Fixing Block 40 vario | 40 - Slot 8 | 27         | 2-8 mm panels   |
| SZ1512S     | Fixing Block 40/2     | 40 - Slot 8 | 19         | 2 mm panels     |
| SZ1514S     | Fixing Block 40/4     | 40 - Slot 8 | 16         | 4 mm panels     |
| SZ1516S     | Fixing Block 40/6     | 40 - Slot 8 | 14         | 6 mm panels     |
| SZ1518S     | Fixing Block 40/8     | 40 - Slot 8 | 10         | 8 mm panels     |