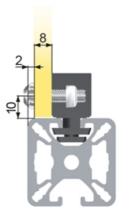

### **Fixing Blocks**

Application:

To mount panels to profiles with a t-slot width of 8mm. An M6 screw is required for installation. SZ1512S for 2 mm panels. SZ1514S for 4 mm panels. SZ1516S for 6 mm panels. SZ1518S for 8 mm panels. SZ1510S facilitate the entire 2-8 mm range of panels.

#### **General Data**

| Designation | Description           | System      | Weight (g) | Compatible with |
|-------------|-----------------------|-------------|------------|-----------------|
| SZ1510S     | Fixing Block 40 vario | 40 - Slot 8 | 27         | 2-8 mm panels   |
| SZ1512S     | Fixing Block 40/2     | 40 - Slot 8 | 19         | 2 mm panels     |
| SZ1514S     | Fixing Block 40/4     | 40 - Slot 8 | 16         | 4 mm panels     |
| SZ1516S     | Fixing Block 40/6     | 40 - Slot 8 | 14         | 6 mm panels     |
| SZ1518S     | Fixing Block 40/8     | 40 - Slot 8 | 10         | 8 mm panels     |