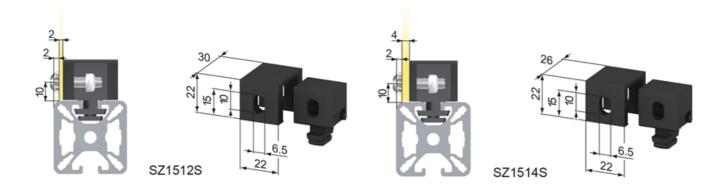

### **Fixing Blocks**

Application:

To mount panels to profiles with a t-slot width of 8mm. An M6 screw is required for installation. SZ1512S for 2 mm panels. SZ1514S for 4 mm panels. SZ1516S for 6 mm panels. SZ1518S for 8 mm panels. SZ1510S facilitate the entire 2-8 mm range of panels.

#### **General Data**

| Designation | Description           | System      | Weight (g) | Compatible with |
|-------------|-----------------------|-------------|------------|-----------------|
| SZ1510S     | Fixing Block 40 vario | 40 - Slot 8 | 27         | 2-8 mm panels   |
| SZ1512S     | Fixing Block 40/2     | 40 - Slot 8 | 19         | 2 mm panels     |
| SZ1514S     | Fixing Block 40/4     | 40 - Slot 8 | 16         | 4 mm panels     |
| SZ1516S     | Fixing Block 40/6     | 40 - Slot 8 | 14         | 6 mm panels     |
| SZ1518S     | Fixing Block 40/8     | 40 - Slot 8 | 10         | 8 mm panels     |