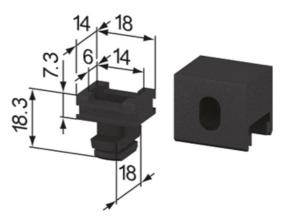

## Insert for SZ1510S

Rollco Norge AS • Industrigata 6 • 3414 Lierstranda • Norge Tel. +47 32 84 00 34 • info@rollco.no • Org.nr 984 962 983 Page Every care has been taken to ensure the accuracy of the information in this document, but we take no liability for any errors or omissions. We reserve the right to make changes without prior notice