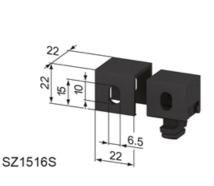

#### **General Data**

| Designation | Description           | System      | Weight (g) | Compatible with |
|-------------|-----------------------|-------------|------------|-----------------|
| SZ1510S     | Fixing Block 40 vario | 40 - Slot 8 | 27         | 2-8 mm panels   |
| SZ1512S     | Fixing Block 40/2     | 40 - Slot 8 | 19         | 2 mm panels     |
| SZ1514S     | Fixing Block 40/4     | 40 - Slot 8 | 16         | 4 mm panels     |
| SZ1516S     | Fixing Block 40/6     | 40 - Slot 8 | 14         | 6 mm panels     |
| SZ1518S     | Fixing Block 40/8     | 40 - Slot 8 | 10         | 8 mm panels     |