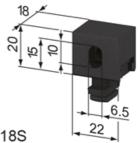

# **Fixing Blocks**

SZ1518S

Rollco Norge AS • Industrigata 6 • 3414 Lierstranda • Norge Tel. +47 32 84 00 34 • info@rollco.no • Org.nr 984 962 983 Every care has been taken to ensure the accuracy of the information in this document, but we take no liability for any errors or omissions. We reserve the right to make changes without prior notice.

#### **General Data**

| Designation | Description           | System      | Weight (g) | Compatible with |
|-------------|-----------------------|-------------|------------|-----------------|
| SZ1510S     | Fixing Block 40 vario | 40 - Slot 8 | 27         | 2-8 mm panels   |
| SZ1512S     | Fixing Block 40/2     | 40 - Slot 8 | 19         | 2 mm panels     |
| SZ1514S     | Fixing Block 40/4     | 40 - Slot 8 | 16         | 4 mm panels     |
| SZ1516S     | Fixing Block 40/6     | 40 - Slot 8 | 14         | 6 mm panels     |
| SZ1518S     | Fixing Block 40/8     | 40 - Slot 8 | 10         | 8 mm panels     |