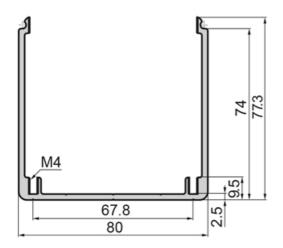

## Acc.: SZ0052S: wiring duct cap 80 x 80

System: 40 - Slot 8 Length (mm): 6000

67.8 80

SP1380N

SP1330N

## **General Data**

| Designation | Description          | lx (cm⁴) | ly (cm⁴) | Wx (cm³)    | Wy (cm³) |  |
|-------------|----------------------|----------|----------|-------------|----------|--|
| SP1330N     | Wiring Duct 80x80    | 37.6     | 70.95    | 7.17        | 17.74    |  |
| SP1380N     | Wiring Duct Cover 80 | 0.1      | 14.91    | 0.14        | 3.73     |  |
|             | 1                    |          |          |             |          |  |
| Designation |                      | A (cm²)  |          | Mass (kg/m) |          |  |
| SP1330N     |                      | 6.14     |          | 1.66        |          |  |
| SP1380N     |                      | 2.37     |          | 0.64        |          |  |