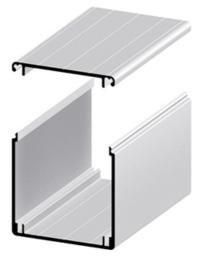

## Wiring Duct 80 x 80

Application:

Comprises wiring duct 80 x 80 and wiring duct cover 80.