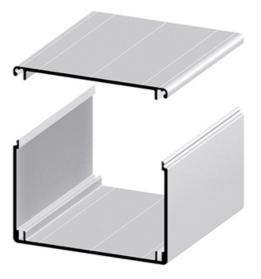

## Wiring Duct 80 x 120

Application:

Comprises wiring duct 80 x 120 and wiring duct cover 120.

Acc.:

SZ0055S: wiring duct cap 80 x 120

System: 40 - Slot 8 Length (mm): 6000