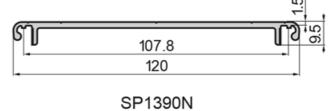

## **General Data**

| Designation | Description              | Ix (cm⁴) | ly (cm⁴) | Wx (cm³) | Wy (cm³) |
|-------------|--------------------------|----------|----------|----------|----------|
| SP1340N     | Wiring Duct 80x120       | 42.39    | 175.96   | 7.6      | 29.33    |
| SP1390N     | Wiring Duct Cover<br>120 | 0.11     | 46.7     | 0.15     | 7.78     |

| Designation | A (cm²) | Mass (kg/m) |
|-------------|---------|-------------|
| SP1340N     | 7.14    | 1.93        |
| SP1390N     | 3.37    | 0.91        |