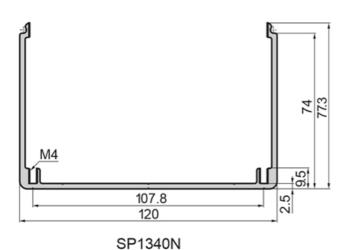

## **General Data**

| Designation | Description              | Ix (cm⁴) | ly (cm⁴) | Wx (cm³) | Wy (cm³) |
|-------------|--------------------------|----------|----------|----------|----------|
| SP1340N     | Wiring Duct 80x120       | 42.39    | 175.96   | 7.6      | 29.33    |
| SP1390N     | Wiring Duct Cover<br>120 | 0.11     | 46.7     | 0.15     | 7.78     |

| Designation | A (cm²) | Mass (kg/m) |
|-------------|---------|-------------|
| SP1340N     | 7.14    | 1.93        |
| SP1390N     | 3.37    | 0.91        |