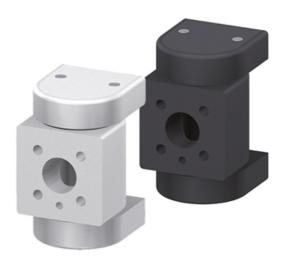

## **General Data**

| Designation | Description                 | Material                    | Weight (kg) |
|-------------|-----------------------------|-----------------------------|-------------|
| SA5200N     | Cable Joint 80, natural     | Aluminium, natural anodized | 1.87        |
| SA5200S     | Cable Joint 80, black       | Aluminium, black anodized   | 1.87        |
| SZ1720V     | Fixing Set For Cable Joints | -                           | -           |