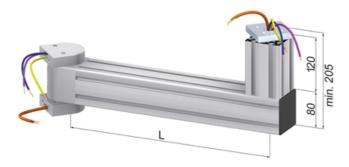

## Application:

Together with the cable arm, the cable joint forms an ideal unit for running electrical data or control cables from switch box/control cabinets to the control desk. The cable runs entirely in the profile, providing the best possible protection to the cables.