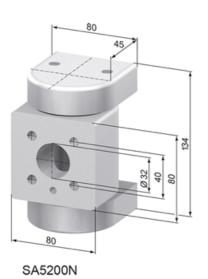

## **General Data**

| Designation | Description                 | Material                    | Weight (kg) |
|-------------|-----------------------------|-----------------------------|-------------|
| SA5200N     | Cable Joint 80, natural     | Aluminium, natural anodized | 1.87        |
| SA5200S     | Cable Joint 80, black       | Aluminium, black anodized   | 1.87        |
| SZ1720V     | Fixing Set For Cable Joints | -                           | -           |