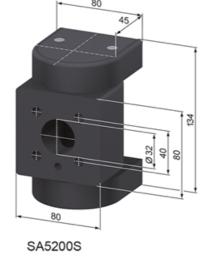

## **General Data**

| Designation | Description                 | Material                    | Weight (kg) |
|-------------|-----------------------------|-----------------------------|-------------|
| SA5200N     | Cable Joint 80, natural     | Aluminium, natural anodized | 1.87        |
| SA5200S     | Cable Joint 80, black       | Aluminium, black anodized   | 1.87        |
| SZ1720V     | Fixing Set For Cable Joints | -                           | -           |