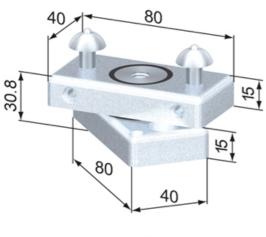

SA5225N

## **General Data**

| Designation | Description        | Material                                            | Weight (kg) |
|-------------|--------------------|-----------------------------------------------------|-------------|
| SA5225N     | Turntable 40       | Steel, zinc-plated                                  | 1.03        |
| SA5215N     | Turntable 80       | Steel, zinc-plated                                  | 1.03        |
| SA5250N     | Turntable 80, open | Aluminium, natural anodized; Glide bearing: plastic | 0.99        |