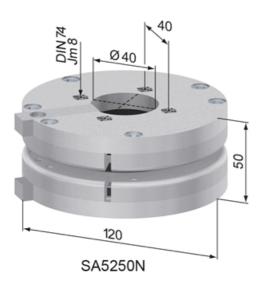

## Application:

The turntables are used to construct moving swivel arms. The turntable 80 allows for cable runs in the open profiles to enter the turntable through the core hole.

**System:** 40 - Slot 8

SA5225N

## **General Data**

| Designation | Description        | Material                                            | Weight (kg) |
|-------------|--------------------|-----------------------------------------------------|-------------|
| SA5225N     | Turntable 40       | Steel, zinc-plated                                  | 1.03        |
| SA5215N     | Turntable 80       | Steel, zinc-plated                                  | 1.03        |
| SA5250N     | Turntable 80, open | Aluminium, natural anodized; Glide bearing: plastic | 0.99        |