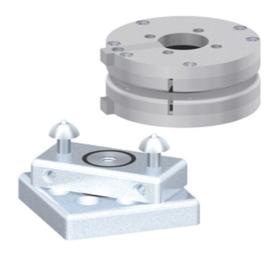

## **Turntables**

## Application:

The turntables are used to construct moving swivel arms. The turntable 80 allows for cable runs in the open profiles to enter the turntable through the core hole.

**System:** 40 - Slot 8