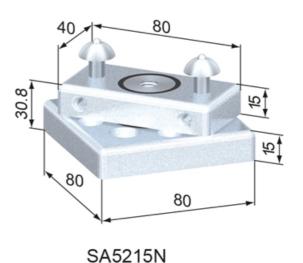

## **General Data**

| Designation | Description        | Material                                            | Weight (kg) |
|-------------|--------------------|-----------------------------------------------------|-------------|
| SA5225N     | Turntable 40       | Steel, zinc-plated                                  | 1.03        |
| SA5215N     | Turntable 80       | Steel, zinc-plated                                  | 1.03        |
| SA5250N     | Turntable 80, open | Aluminium, natural anodized; Glide bearing: plastic | 0.99        |