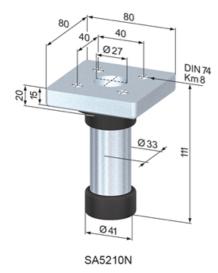

## **General Data**

| Designation | Description               | Material                             | Weight (g) |
|-------------|---------------------------|--------------------------------------|------------|
| SA5220N     | Turntable Set 40, natural | Steel, zinc-plated; POM, black       | 474        |
| SA5220S     | Turntable Set 40, black   | Steel, zinc-plated black; POM, black | 474        |
| SA5210N     | Turntable Set 80, natural | Steel, zinc-plated; POM, black       | 800        |
| SA5210S     | Turntable Set 80, black   | Steel, zinc-plated black; POM, black | 800        |