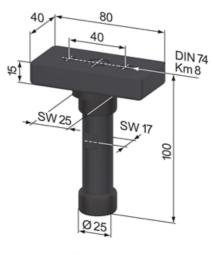

System: 40 - Slot 8

SA5220N

SA5220S

## **General Data**

| Designation | Description               | Material                             | Weight (g) |
|-------------|---------------------------|--------------------------------------|------------|
| SA5220N     | Turntable Set 40, natural | Steel, zinc-plated; POM, black       | 474        |
| SA5220S     | Turntable Set 40, black   | Steel, zinc-plated black; POM, black | 474        |
| SA5210N     | Turntable Set 80, natural | Steel, zinc-plated; POM, black       | 800        |
| SA5210S     | Turntable Set 80, black   | Steel, zinc-plated black; POM, black | 800        |