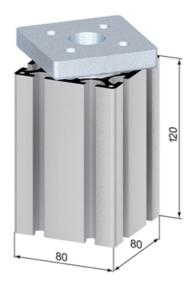

## Application:

The turntable set forms an ideal unit for creating swivel arms for monitors, control desks, etc. The turntable set 80 is installed in a section of profile 80 x 80 round, 120 mm long, and is supplied complete.