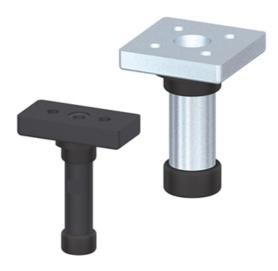

## Application:

The turntable set forms an ideal unit for creating swivel arms for monitors, control desks, etc. The turntable set 80 is installed in a section of profile 80 x 80 round, 120 mm long, and is supplied complete.

System: 40 - Slot 8

SA5220N

SA5220S