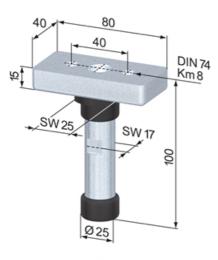

System: 40 - Slot 8

SA5220N

SA5220S

## **General Data**

| Designation | Description               | Material                             | Weight (g) |
|-------------|---------------------------|--------------------------------------|------------|
| SA5220N     | Turntable Set 40, natural | Steel, zinc-plated; POM, black       | 474        |
| SA5220S     | Turntable Set 40, black   | Steel, zinc-plated black; POM, black | 474        |
| SA5210N     | Turntable Set 80, natural | Steel, zinc-plated; POM, black       | 800        |
| SA5210S     | Turntable Set 80, black   | Steel, zinc-plated black; POM, black | 800        |