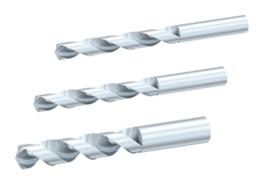

### **Spiral Drills**

Application:

For drilling profiles.

System: 40 - Slot 8; 30 - Slot 6; 20 - Slot 5

#### **General Data**

| Designation | Description        |
|-------------|--------------------|
| SZ6280S     | Spiral Drill Ø8    |
| SZ6285S     | Spiral Drill Ø 8,5 |
| SZ6320S     | Spiral Drill Ø 12  |