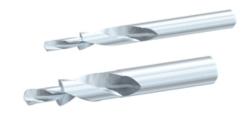

## **Short Step Drills**

System: 40 - Slot 8; 30 - Slot 6; 20 - Slot 5

#### **General Data**

| Designation | Description                               |
|-------------|-------------------------------------------|
| SZ6205S     | Short Step Drill 180° M 5 (Ø 5,7 / 10 mm) |
| SZ6206S     | Short Step Drill 180° M 6 (Ø 6,8 / 11 mm) |
| SZ6208S     | Short Step Drill 180° M8 (Ø 8,4/15 mm)    |