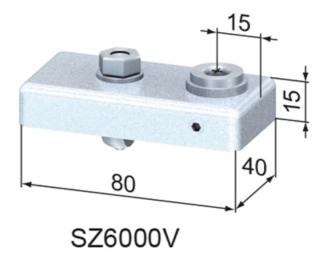

## **Drill Jig**

Application:

Used for positioning the hole for the central fastener housing.

Material: Steel, zinc-plated. Drill bush hardened and

ground.

System: 40 - Slot 8

#### **General Data**

| Designation | Description  | Drill hole | Weight (g) |
|-------------|--------------|------------|------------|
| SZ6000V     | Drill Jig 40 | Ø12        | 382        |