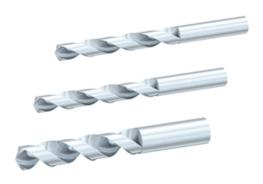

## **Spiral Drills**

Application:

For drilling profiles.

System: 40 - Slot 8; 30 - Slot 6; 20 - Slot 5

## **General Data**

| Designation | Description        |
|-------------|--------------------|
| SZ6280S     | Spiral Drill Ø8    |
| SZ6285S     | Spiral Drill Ø 8,5 |
| SZ6320S     | Spiral Drill Ø 12  |