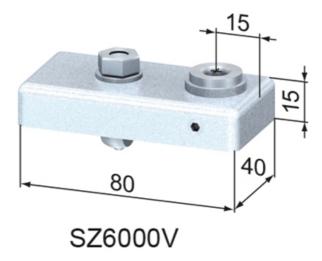

# **Drill Jig**

Application:

Used for positioning the hole for the central fastener housing.

Material: Steel, zinc-plated. Drill bush hardened and

ground

System: 40 - Slot 8

## **General Data**

| Designation | Description  | Drill hole | Weight (g) |
|-------------|--------------|------------|------------|
| SZ6000V     | Drill Jig 40 | Ø12        | 382        |