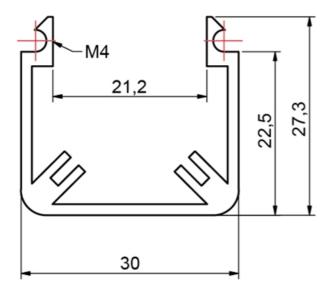

## **General Data**

| Designation | lx (cm⁴)    | ly (cm⁴) | Wx (cm³) | Wy (cm³) | A (cm²) |
|-------------|-------------|----------|----------|----------|---------|
| SP1250N     | 1.22        | 2.47     | 0.66     | 1.65     | 1.83    |
|             |             |          |          |          |         |
| Designation | Mass (kg/m) |          |          |          |         |
| SP1250N     |             |          | 0.49     |          |         |