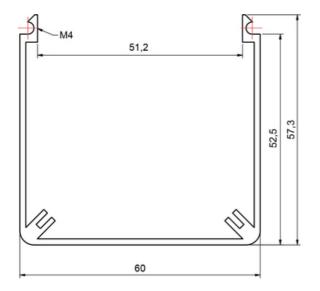

## **General Data**

| Designation | lx (cm⁴) | ly (cm⁴) | Wx (cm³)    | Wy (cm³) | A (cm²) |
|-------------|----------|----------|-------------|----------|---------|
| SP1270N     | 11.28    | 20.73    | 2.89        | 6.91     | 3.18    |
|             |          |          |             |          |         |
| Designation |          |          | Mass (kg/m) |          |         |
| SP1270N     |          |          | 0.86        |          |         |