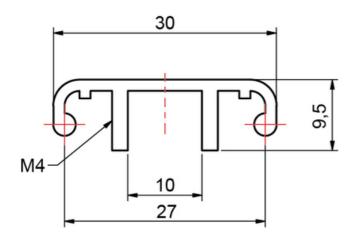

## **General Data**

| Designation | lx (cm⁴)    | ly (cm⁴) | Wx (cm³) | Wy (cm³) | A (cm²) |
|-------------|-------------|----------|----------|----------|---------|
| SP1280N     | 0.07        | 0.89     | 0.11     | 0.59     | 1.02    |
|             |             |          |          |          |         |
| Designation | Mass (kg/m) |          |          |          |         |
| SP1280N     |             |          | 0.28     |          |         |