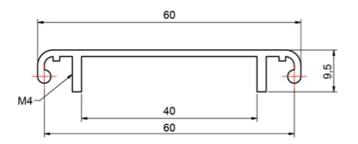

## **General Data**

| Designation | lx (cm⁴)    | ly (cm⁴) | Wx (cm³) | Wy (cm³) | A (cm²) |
|-------------|-------------|----------|----------|----------|---------|
| SP1290N     | 0.09        | 6.11     | 0.13     | 2.04     | 1.47    |
|             |             |          |          |          |         |
| Designation | Mass (kg/m) |          |          |          |         |
| SP1290N     |             |          | 0.4      |          |         |