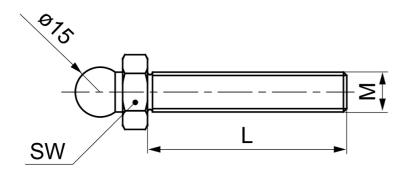

## **General Data**

| Designation | D  | L  | M  | Weight (g) | Max. Load (kg) |
|-------------|----|----|----|------------|----------------|
| PZ1366      | 39 | 40 | M8 | 53         | 350            |
| PZ1367      | 39 | 80 | M8 | 66         | 350            |

| Designation | SW (mm) |
|-------------|---------|
| PZ1366      | 14      |
| PZ1367      | 14      |