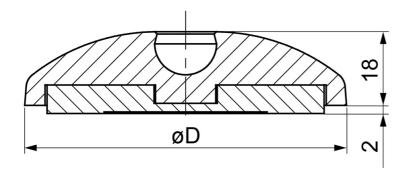

## **Knuckle Foot D40**

Swiveling and leveling knuckle feet for stable placement on uneven floors. Consists of threaded rod and base of plastic (PA) with anti-slip plate, without bolt-down holes.

Material: Base in plastic PA, threaded rod in steel.

## **General Data**

| Designation | D  | L  | M  | Weight (g) | Max. Load (kg) |
|-------------|----|----|----|------------|----------------|
| PZ1366      | 39 | 40 | M8 | 53         | 350            |
| PZ1367      | 39 | 80 | M8 | 66         | 350            |