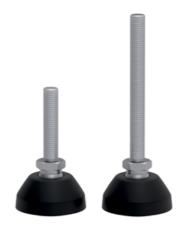

## **Knuckle Foot D40**

Swiveling and leveling knuckle feet for stable placement on uneven floors. Consists of threaded rod and base of plastic (PA) with anti-slip plate, without bolt-down holes.

Material: Base in plastic PA, threaded rod in steel.

## **General Data**

| Designation | D  | L  | M  | Weight (g) | Max. Load (kg) |
|-------------|----|----|----|------------|----------------|
| PZ1366      | 39 | 40 | M8 | 53         | 350            |
| PZ1367      | 39 | 80 | M8 | 66         | 350            |