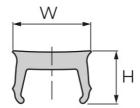

## **General Data**

**PP1111** 

SP7900N SZ1820N / SZ1820S

| Designation | Description      | System      | Material     | Colour             | w   |
|-------------|------------------|-------------|--------------|--------------------|-----|
| PP1111      | Cover profile 40 | 40 - Slot 8 | Plastic (PP) | Aluminium coloured | 9.1 |
| SP7900N     | Cover profile 40 | 40 - Slot 8 | Aluminium    | Aluminium          | 9   |
| SZ1820N     | Slot Profile 40  | 40 - Slot 8 | Plastic (PP) | Light grey         | 9   |
| SZ1820S     | Slot Profile 40  | 40 - Slot 8 | Plastic (PP) | Black              | 9   |

| Designation | н   | Length (mm) |
|-------------|-----|-------------|
| PP1111      | 5.1 | 2000        |
| SP7900N     | 4   | 3000        |
| SZ1820N     | 6   | 2000        |
| SZ1820S     | 6   | 2000        |