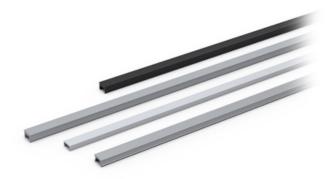

## **Slot and Cover Profiles**

For covering aluminium profile slots/grooves. Prevents the profile slot from becoming dirty. (Only for profiles with 8 mm slots.)

System: 40 - Slot 8

Type: Sealing, Coverstrips & Rubbers

## **General Data**

**PP1111** 

SP7900N SZ1820N / SZ1820S

| Designation | Description      | System      | Material     | Colour             | w   |
|-------------|------------------|-------------|--------------|--------------------|-----|
| PP1111      | Cover profile 40 | 40 - Slot 8 | Plastic (PP) | Aluminium coloured | 9.1 |
| SP7900N     | Cover profile 40 | 40 - Slot 8 | Aluminium    | Aluminium          | 9   |
| SZ1820N     | Slot Profile 40  | 40 - Slot 8 | Plastic (PP) | Light grey         | 9   |
| SZ1820S     | Slot Profile 40  | 40 - Slot 8 | Plastic (PP) | Black              | 9   |