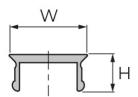

## **General Data**

**PP1111** 

SP7900N SZ1820N / SZ1820S

| Designation | Description      | System      | Material     | Colour             | w   |
|-------------|------------------|-------------|--------------|--------------------|-----|
| PP1111      | Cover profile 40 | 40 - Slot 8 | Plastic (PP) | Aluminium coloured | 9.1 |
| SP7900N     | Cover profile 40 | 40 - Slot 8 | Aluminium    | Aluminium          | 9   |
| SZ1820N     | Slot Profile 40  | 40 - Slot 8 | Plastic (PP) | Light grey         | 9   |
| SZ1820S     | Slot Profile 40  | 40 - Slot 8 | Plastic (PP) | Black              | 9   |

| Designation | н   | Length (mm) |
|-------------|-----|-------------|
| PP1111      | 5.1 | 2000        |
| SP7900N     | 4   | 3000        |
| SZ1820N     | 6   | 2000        |
| SZ1820S     | 6   | 2000        |