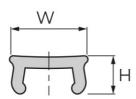

## **General Data**

**PP1111** 

SP7900N SZ1820N / SZ1820S

| Designation | Description      | System      | Material     | Colour             | w   |
|-------------|------------------|-------------|--------------|--------------------|-----|
| PP1111      | Cover profile 40 | 40 - Slot 8 | Plastic (PP) | Aluminium coloured | 9.1 |
| SP7900N     | Cover profile 40 | 40 - Slot 8 | Aluminium    | Aluminium          | 9   |
| SZ1820N     | Slot Profile 40  | 40 - Slot 8 | Plastic (PP) | Light grey         | 9   |
| SZ1820S     | Slot Profile 40  | 40 - Slot 8 | Plastic (PP) | Black              | 9   |

| Designation | н   | Length (mm) |
|-------------|-----|-------------|
| PP1111      | 5.1 | 2000        |
| SP7900N     | 4   | 3000        |
| SZ1820N     | 6   | 2000        |
| SZ1820S     | 6   | 2000        |